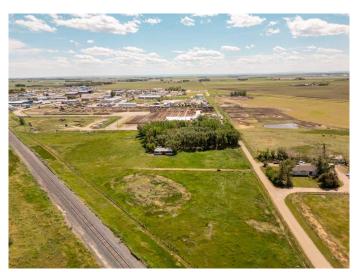

#### \$790,000

0 Bedroom, 0.00 Bathroom, Commercial on 6.12 Acres

NONE, Rural Lethbridge County, Alberta

6.12 acres zoned rural general industrial, with 3 bedroom home, garage and outbuildings. Permitted and discretionary uses are under document tab. Very private acreage with ability to develop commercial enterprize.