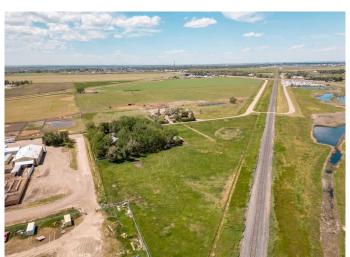

#### \$790,000

0 Bedroom, 0.00 Bathroom, Commercial on 6.12 Acres

NONE, Rural Lethbridge County, Alberta

6.12 acres zoned rural general industrial, with 3 bedroom home, garage and outbuildings. Permitted and discretionary uses are under document tab. Very private acreage with ability to develop commercial enterprize.