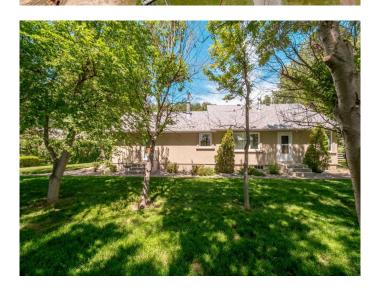

#### \$790,000

0 Bedroom, 0.00 Bathroom, Commercial on 6.12 Acres

NONE, Rural Lethbridge County, Alberta

6.12 acres zoned rural general industrial, with 3 bedroom home, garage and outbuildings. Permitted and discretionary uses are under document tab. Very private acreage with ability to develop commercial enterprize.