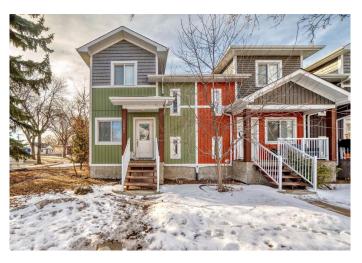

#### \$985,000

0 Bedroom, 0.00 Bathroom, 1,143 sqft Multi-Family on 0.00 Acres

Prince Charles, Edmonton, Alberta

INVESTOR ALERT! Excellent cash-flowing opportunity with this fully rented, low-maintenance TRIPLEX in the desirable community of Prince Charles. Generating positive monthly income with a potential market rent of \$6,300/month, this property is perfect for savvy investors seeking consistent returns.

Built by Urban Sky, this triplex features three gorgeous and bright units, each thoughtfully designed with a modern, open-concept layout and quality finishes throughout. The main levels boast engineered flooring, sleek stainless steel kitchen appliances, and architecturally appealing exteriors featuring a unique combination of vertical and horizontal board-and-batten profiles.

Further enhancing the property's value are three individually titled detached garages, providing added convenience and potential for

increased rental income.

Ideally located near NAIT, Grant MacEwan University, the University of Alberta, and downtown Edmonton, this property offers excellent accessibility to public transit, shopping, dining, and all essential amenities. Don't miss out on this outstanding turnkey investment opportunity!