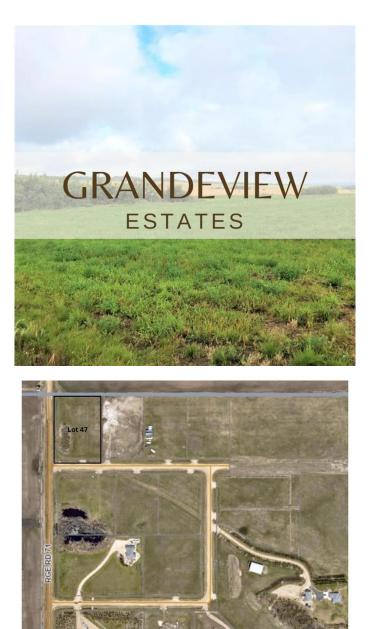

#### \$189,900

0 Bedroom, 0.00 Bathroom, Land on 2.69 Acres

NONE, Rural Grande Prairie No. 1, County of, Alberta

Only 5 lots left! This is an exceptional opportunity to build your dream home on a beautiful acreage just 5 minutes west of Grande Prairie. The rolling terrain of the land provides added character, lots are all in grass and ready to mow, and offer potential for walkout basements. The lots are zoned CR-3. which allows for a variety of residential uses and restrictive covenants will keep the subdivision looking great for years to come. This is the perfect scenario for those looking to build a new home with more space and privacy. Properties are fully fenced and power and gas are to the property line, making these ready for immediate development. But that's not all, these acreages offer breathtaking views of the Grande Prairie skyline, the majestic Rocky Mountains and miles of picturesque farmland. Imagine waking up to the beautiful scenery every morning and enjoying the stunning views from your own backyard. This subdivision is truly one of a kind and offers the perfect combination of peaceful rural living with the convenience of being close to all the city amenities. Come have a look today and take the first step towards owning your piece of paradise. Contact your realtor for more details.

### Exterior

| Lot Description | Corner Lot, No Neighbours Behind |
|-----------------|----------------------------------|
|-----------------|----------------------------------|