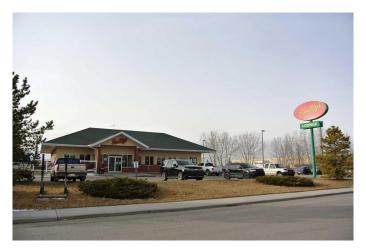

#### \$1,795,000

0 Bedroom, 0.00 Bathroom, Commercial on 0.00 Acres

Industrial Park High River, High River, Alberta

Amazing Care Free Investment Opportunity in High River! Situated at 1515 13 Ave SE, High River, AB T1V 2B1, this 1.05-acre property is strategically located near Highway 2A and Highway 2 in a high-traffic retail center. Surrounded by strong national franchises and two well-operated hotels, this prime location offers excellent visibility and consistent customer flow. Fully leased to a strong tenant on a long-term lease with built-in rental escalations, this asset boasts a 6.3% cap rate, increasing to 6.9%! Don't miss this chance to secure a high-quality commercial investment.

#### **Essential Information**

MLS® # A2201899 Price \$1,795,000

Bathrooms 0.00 Acres 0.00 Year Built 2002

Type Commercial

Sub-Type Retail Status Active

### **Community Information**

Address 1515 13 Avenue Se

Subdivision Industrial Park High River

City High River

County Foothills County

Province Alberta

Postal Code T1V 2B1