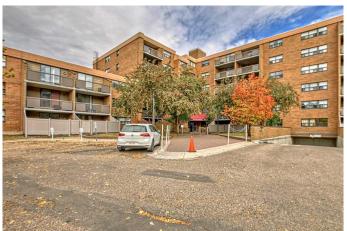

#### \$259,900

2 Bedroom, 1.00 Bathroom, 845 sqft Residential on 0.00 Acres

Mayland Heights, Calgary, Alberta

Welcome to this Bright and spacious 2-bedroom, 1-bathroom condo in the popular McHugh Court complex, a secured building. This unit features a condo fee that includes electricity, heat, and water. You'll love the galley-style kitchen with white cabinets, generous counter space, a formal dining area, and a spacious living room with sliding doors leading to an oversized covered balcony, perfect for barbecuing and entertaining. Additional highlights include in-suite laundry with a brand-new stackable washer/dryer and an upgraded full bathroom. The building boasts excellent amenities such as a gym, sauna, and games room. Its prime location near Sunridge Mall offers fantastic shopping options, with easy access to downtown Calgary, SAIT/U of C, public transit, and major routes like the Trans-Canada Highway and Deerfoot Trail. Quick Possession is Available.

#### **Exterior**

Exterior Features Balcony

Roof Other

Construction Brick, Concrete