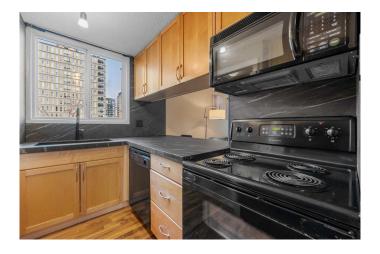

# \$228,000

1 Bedroom, 1.00 Bathroom, 677 sqft Residential on 0.00 Acres

Beltline, Calgary, Alberta

**EXCEPTIONAL Downtown Living in the Heart** of Calgary's City Centre!! Discover a perfect starter home, investment property or downsizing opportunity in the VIBRANT downtown community of Beltline. This spacious 677 square foot condo offers a blend of modern living and downtown convenience, featuring 1 spacious bedroom, 1 full bathroom, In unit FULL SIZE LAUNDRY and EXCEPTIONAL open-concept living. The kitchen, living, dining and flex area are designed to maximize your space and natural light, making it ideal for city living or a savvy investment. Situated on the 4th floor, this unit offers URBAN Downtown City VIEWS!! With a wonderful North exposure, you'II love the natural light providing consistent natural light throughout the day, never too harsh or too dull. As you step into this METICULOUSLY maintained condo, you'll be welcomed by a bright and airy ambiance enhanced by modern updates. The updated flooring complements the soothing wall paint and well-kept kitchen with DESIGNER CERAMIC LAMINAM IMPORTED FROM ITALY that is sure to impress. The updated 4-piece bathroom offers a large tub/shower combo with modern white wall tiles and a well-kept vanity. This condo is move-in ready!! Residents also enjoy UNDERGROUND heated parking, storage space and a spacious rooftop patio. Located in the bustling downtown neighbourhood of Beltline, you'll enjoy EASY ACCESS to popular restaurants, trendy shops, bars,

#### Interior

Interior Features Granite Counters, No Animal Home, No Smoking Home, Open Floorplan

Appliances Dishwasher, Electric Range, Microwave Hood Fan, Refrigerator

Heating Baseboard

Cooling None