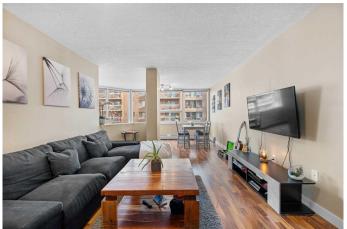

# \$228,000

1 Bedroom, 1.00 Bathroom, 677 sqft Residential on 0.00 Acres

Beltline, Calgary, Alberta

**EXCEPTIONAL Downtown Living in the Heart** of Calgary's City Centre!! Discover a perfect starter home, investment property or downsizing opportunity in the VIBRANT downtown community of Beltline. This spacious 677 square foot condo offers a blend of modern living and downtown convenience, featuring 1 spacious bedroom, 1 full bathroom, In unit FULL SIZE LAUNDRY and EXCEPTIONAL open-concept living. The kitchen, living, dining and flex area are designed to maximize your space and natural light, making it ideal for city living or a savvy investment. Situated on the 4th floor, this unit offers URBAN Downtown City VIEWS!! With a wonderful North exposure, you'II love the natural light providing consistent natural light throughout the day, never too harsh or too dull. As you step into this METICULOUSLY maintained condo, you'll be welcomed by a bright and airy ambiance enhanced by modern updates. The updated flooring complements the soothing wall paint and well-kept kitchen with DESIGNER CERAMIC LAMINAM IMPORTED FROM ITALY that is sure to impress. The updated 4-piece bathroom offers a large tub/shower combo with modern white wall tiles and a well-kept vanity. This condo is move-in ready!! Residents also enjoy UNDERGROUND heated parking, storage space and a spacious rooftop patio. Located in the bustling downtown neighbourhood of Beltline, you'll enjoy EASY ACCESS to popular restaurants, trendy shops, bars,