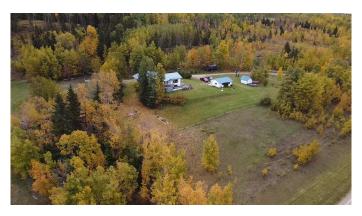

### \$795,000

6 Bedroom, 3.00 Bathroom, Agri-Business on 58.17 Acres

NONE, Rural Clearwater County, Alberta

Nice big parcel ~ 58 acres ~ in the Leslieville area located along pavement just north of Hwy 12 with a Mountain View! The home features a lot of living space (1960 sq ft per level!) so there's plenty of room for a large family or multigenerational living. The northeast side of the home was built in 1987 and added onto in 1996 so there's lots of room for a large family or multigenerational living. The upper level features a living room and family room with a gas fireplace, large kitchen, primary bedroom with a three piece ensuite and small balcony, two additional bedrooms and a second bathroom with a jet tub. The lower level has a cozy rec room, two bedrooms, office, large laundry room, full bathroom and kitchen area. There's direct access from the lower level to the attached garage. The south side deck features a hot tub and an outdoor fireplace and there's also a detached garage. The property is partially fenced and has been used for pasture (horses and cattle) with a spring fed creek.