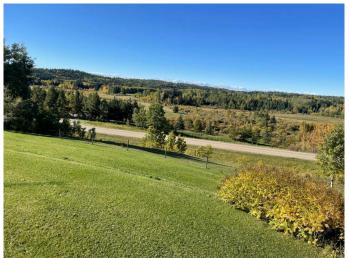

### \$795,000

6 Bedroom, 3.00 Bathroom, Agri-Business on 58.17 Acres

NONE, Rural Clearwater County, Alberta

Nice big parcel ~ 58 acres ~ in the Leslieville area located along pavement just north of Hwy 12 with a Mountain View! The home features a lot of living space (1960 sq ft per level!) so there's plenty of room for a large family or multigenerational living. The northeast side of the home was built in 1987 and added onto in 1996 so there's lots of room for a large family or multigenerational living. The upper level features a living room and family room with a gas fireplace, large kitchen, primary bedroom with a three piece ensuite and small balcony, two additional bedrooms and a second bathroom with a jet tub. The lower level has a cozy rec room, two bedrooms, office, large laundry room, full bathroom and kitchen area. There's direct access from the lower level to the attached garage. The south side deck features a hot tub and an outdoor fireplace and there's also a detached garage. The property is partially fenced and has been used for pasture (horses and cattle) with a spring fed creek.