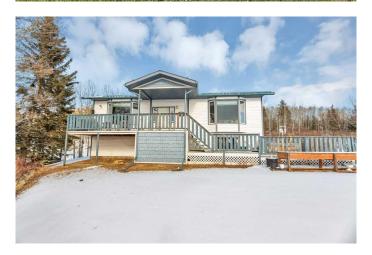

### \$795,000

6 Bedroom, 3.00 Bathroom, Agri-Business on 58.17 Acres

NONE, Rural Clearwater County, Alberta

Nice big parcel ~ 58 acres ~ in the Leslieville area located along pavement just north of Hwy 12 with a Mountain View! The home features a lot of living space (1960 sq ft per level!) so there's plenty of room for a large family or multigenerational living. The northeast side of the home was built in 1987 and added onto in 1996 so there's lots of room for a large family or multigenerational living. The upper level features a living room and family room with a gas fireplace, large kitchen, primary bedroom with a three piece ensuite and small balcony, two additional bedrooms and a second bathroom with a jet tub. The lower level has a cozy rec room, two bedrooms, office, large laundry room, full bathroom and kitchen area. There's direct access from the lower level to the attached garage. The south side deck features a hot tub and an outdoor fireplace and there's also a detached garage. The property is partially fenced and has been used for pasture (horses and cattle) with a spring fed creek.