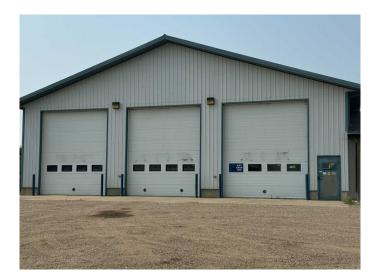

#### \$2,000

0 Bedroom, 0.00 Bathroom, Commercial on 0.00 Acres

Wainwright, Wainwright, Alberta

Explore this prime 2400 sq ft shop with 3 bay doors and ample parking, awaiting your next business venture. Situated in a bustling area, this property offers great potential for growth and success. Don't miss out on this opportunity to turn your real estate dreams into reality.