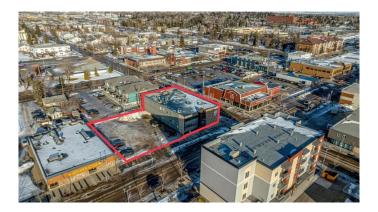

# \$1 - 300, 10104 101 Avenue, Grande Prairie

MLS® #A2202048

\$1

0 Bedroom, 0.00 Bathroom, Commercial on 0.28 Acres

Central Business District., Grande Prairie, Alberta

\$1.00/SQ.FT. BASE RENT FOR 6 MONTHS!!! YES YOU READ THAT RIGHT, The Landlord is looking for strong tenants and is offering an unbeatable leasing incentive. RENOVATED, CLEAN, BRIGHT lease space. This space has a reception or open work space plus 3 individual office or treatment rooms. Building offers good signage options, dedicated parking lot, secure access, well managed common area costs which include all utilities. Downtown Grande Prairie is undergoing a revitalization and there is a new construction building across the street with large residential footprint to drive customers to the area. Lots of spaces options in the building so we can help find exactly what you need. Base rent(\$1.00)=\$67.67 + Net rent(\$8.33)=\$563.66 Total Monthly Cost=\$631.33+GST FOR THE 1ST 6 MONTHS. All Utilities are included. Contact a Commercial Realtor today to obtain more information or to arrange a tour of the space.

## **Community Information**

Address 300, 10104 101 Avenue Subdivision Central Business District.

Active

City Grande Prairie
County Grande Prairie

Province Alberta
Postal Code T8V 0Y3