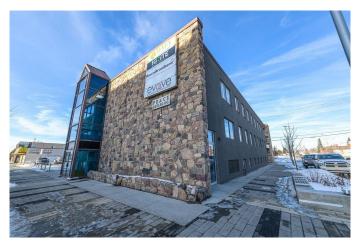

# \$1 - 300, 10104 101 Avenue, Grande Prairie

MLS® #A2202048

\$1

0 Bedroom, 0.00 Bathroom, Commercial on 0.28 Acres

Central Business District., Grande Prairie, Alberta

\$1.00/SQ.FT. BASE RENT FOR 6 MONTHS!!! YES YOU READ THAT RIGHT, The Landlord is looking for strong tenants and is offering an unbeatable leasing incentive. RENOVATED, CLEAN, BRIGHT lease space. This space has a reception or open work space plus 3 individual office or treatment rooms. Building offers good signage options, dedicated parking lot, secure access, well managed common area costs which include all utilities. Downtown Grande Prairie is undergoing a revitalization and there is a new construction building across the street with large residential footprint to drive customers to the area. Lots of spaces options in the building so we can help find exactly what you need. Base rent(\$1.00)=\$67.67 + Net rent(\$8.33)=\$563.66 Total Monthly Cost=\$631.33+GST FOR THE 1ST 6 MONTHS. All Utilities are included. Contact a Commercial Realtor today to obtain more information or to arrange a tour of the space.

#### **Essential Information**

MLS® # A2202048

Price \$1
Bathrooms 0.00
Acres 0.28
Year Built 1960

Type Commercial

Sub-Type Mixed Use

## **Community Information**

Address 300, 10104 101 Avenue Subdivision Central Business District.

Active

City Grande Prairie
County Grande Prairie

Province Alberta
Postal Code T8V 0Y3