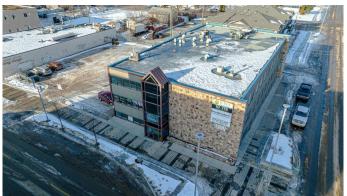

# \$1 - 300, 10104 101 Avenue, Grande Prairie

MLS® #A2202048

\$1

0 Bedroom, 0.00 Bathroom, Commercial on 0.28 Acres

Central Business District., Grande Prairie, Alberta

\$1.00/SQ.FT. BASE RENT FOR 6 MONTHS!!! YES YOU READ THAT RIGHT, The Landlord is looking for strong tenants and is offering an unbeatable leasing incentive. RENOVATED, CLEAN, BRIGHT lease space. This space has a reception or open work space plus 3 individual office or treatment rooms. Building offers good signage options, dedicated parking lot, secure access, well managed common area costs which include all utilities. Downtown Grande Prairie is undergoing a revitalization and there is a new construction building across the street with large residential footprint to drive customers to the area. Lots of spaces options in the building so we can help find exactly what you need. Base rent(\$1.00)=\$67.67 + Net rent(\$8.33)=\$563.66 Total Monthly Cost=\$631.33+GST FOR THE 1ST 6 MONTHS. All Utilities are included. Contact a Commercial Realtor today to obtain more information or to arrange a tour of the space.

#### **Essential Information**

MLS® # A2202048

Price \$1
Bathrooms 0.00
Acres 0.28
Year Built 1960

Type Commercial

Sub-Type Mixed Use

## **Community Information**

Address 300, 10104 101 Avenue Subdivision Central Business District.

Active

City Grande Prairie
County Grande Prairie

Province Alberta
Postal Code T8V 0Y3