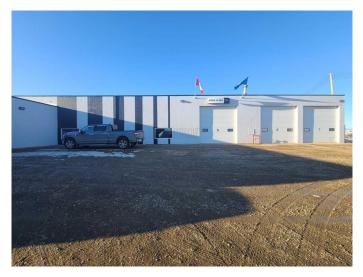

#### \$18

0 Bedroom, 0.00 Bathroom, Commercial on 0.00 Acres

Industrial Area, Peace River, Alberta

A property like this doesn't come up often within town limits. Featuring an over 11,000 square foot building that provides bays as well as front office space. There is an executive level office for senior management, as well as ample front space for any required office needs. The shop offers 6 bays - 3 of which are pull through. as for the space outside; lot is fenced, enhancing security and delineation of the property boundaries. Its strategic location offers clear visibility, making it an excellent choice for businesses seeking high exposure

Surrounding amenities include various businesses and services, contributing to the area's commercial appeal. If this sounds like it could be a fit for your growing company, don't wait and call to find out more.

Built in 1981