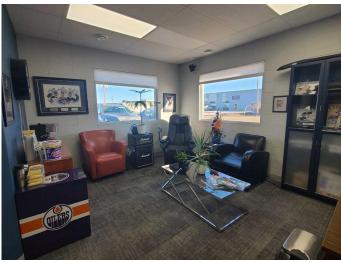

#### \$18

0 Bedroom, 0.00 Bathroom, Commercial on 0.00 Acres

Industrial Area, Peace River, Alberta

A property like this doesn't come up often within town limits. Featuring an over 11,000 square foot building that provides bays as well as front office space. There is an executive level office for senior management, as well as ample front space for any required office needs. The shop offers 6 bays - 3 of which are pull through. as for the space outside; lot is fenced, enhancing security and delineation of the property boundaries. Its strategic location offers clear visibility, making it an excellent choice for businesses seeking high exposure