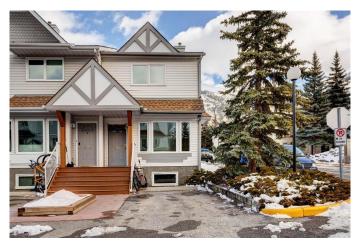

## \$799,900

3 Bedroom, 3.00 Bathroom, 1,022 sqft Residential on 0.00 Acres

Cougar Creek, Canmore, Alberta

Well designed townhome in sought after neighbourhood. This charming three bedroom, three bathroom townhouse offers an excellent layout and plenty of outdoor space. The main floor features a spacious kitchen, dining area and a cozy living room, all flowing seamlessly. The kitchen provides easy access to a private patio and backyard, perfect for outdoor relaxation. On the upper level, you'II find two generous sized bedrooms and a full four piece bathroom. The lower level is partially developed, offering another bedroom, an additional bathroom and ample storage space, along with laundry facilities. Located near popular hiking and biking trails, as well as many of the Bow Valley's top attractions.

### **Essential Information**

MLS® # A2202162 Price \$799,900

Bedrooms 3

Bathrooms 3.00

Full Baths 2

Half Baths 1

Square Footage 1,022 Acres 0.00

Year Built 1994