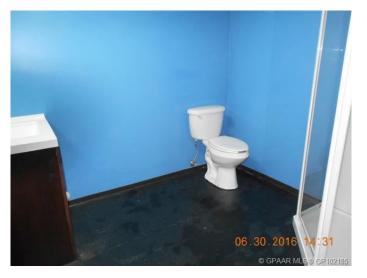

#### \$11

0 Bedroom, 0.00 Bathroom, Commercial on 7.40 Acres

Richmond Industrial Park, Grande Prairie, Alberta

Total Monthly Payment \$3,748.65+ gst. FOR LEASE: MAIN FLOOR Gym/Warehouse/Retail: 2,815 +/- sq. ft. (42'x66'+/-) in multi-tenant 73,200 total +/- sq. ft. building. Space includes ceiling fan, overhead unit heater, 20' clear ceiling height, washroom with shower PARKING: Proportionate share SIGNAGE: Above man door ZONING: IG-General Industrial LOCATION: Richmond Industrial Park. RENT: \$2,580.42/month (\$11.00/sq. ft.) + GST NET COST: \$1,168.23/month (\$4.98/sq. ft.) + GST UTILITIES: ALL INCLUDED in net cost: Gas/Power/Water AVAILABLE: May 1, 2025. SUPPLEMENTS: Total Monthly Payment, Plot Plan. To obtain copies of SUPPLEMENTS not visible on this site please contact a REALTOR®.