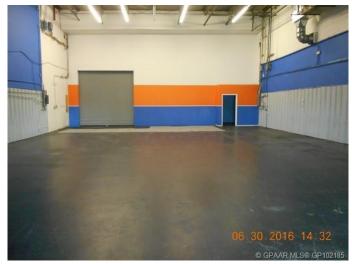

#### \$11

0 Bedroom, 0.00 Bathroom, Commercial on 7.40 Acres

Richmond Industrial Park, Grande Prairie, Alberta

Total Monthly Payment \$3,748.65+ gst. FOR LEASE: MAIN FLOOR Gym/Warehouse/Retail: 2,815 +/- sq. ft. (42'x66'+/-) in multi-tenant 73,200 total +/- sq. ft. building. Space includes ceiling fan, overhead unit heater, 20' clear ceiling height, washroom with shower PARKING: Proportionate share SIGNAGE: Above man door ZONING: IG-General Industrial LOCATION: Richmond Industrial Park. RENT: \$2,580.42/month (\$11.00/sq. ft.) + GST NET COST: \$1,168.23/month (\$4.98/sq. ft.) + GST UTILITIES: ALL INCLUDED in net cost: Gas/Power/Water AVAILABLE: May 1, 2025. SUPPLEMENTS: Total Monthly Payment, Plot Plan. To obtain copies of SUPPLEMENTS not visible on this site please contact a REALTOR®.