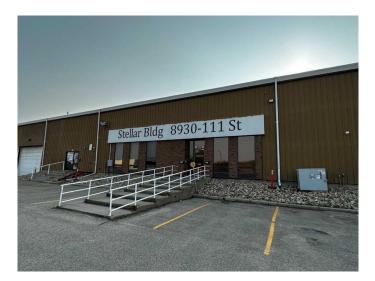

# \$11 - 104, 8930 111 Street, Grande Prairie

MLS® #A2202209

#### \$11

0 Bedroom, 0.00 Bathroom, Commercial on 7.40 Acres

Richmond Industrial Park, Grande Prairie, Alberta

Total Monthly Payment \$3,748.65+ gst. FOR LEASE: MAIN FLOOR Gym/Warehouse/Retail: 2,815 +/- sq. ft. (42'x66'+/-) in multi-tenant 73,200 total +/- sq. ft. building. Space includes ceiling fan, overhead unit heater, 20' clear ceiling height, washroom with shower PARKING: Proportionate share SIGNAGE: Above man door ZONING: IG-General Industrial LOCATION: Richmond Industrial Park. RENT: \$2,580.42/month (\$11.00/sq. ft.) + GST NET COST: \$1,168.23/month (\$4.98/sq. ft.) + GST UTILITIES: ALL INCLUDED in net cost: Gas/Power/Water AVAILABLE: May 1, 2025. SUPPLEMENTS: Total Monthly Payment, Plot Plan. To obtain copies of SUPPLEMENTS not visible on this site please contact a REALTOR®.

# **Community Information**

| Address     | 104, 8930 111 Street     |
|-------------|--------------------------|
| Subdivision | Richmond Industrial Park |
| City        | Grande Prairie           |
| County      | Grande Prairie           |
| Province    | Alberta                  |
| Postal Code | T8V 4W1                  |