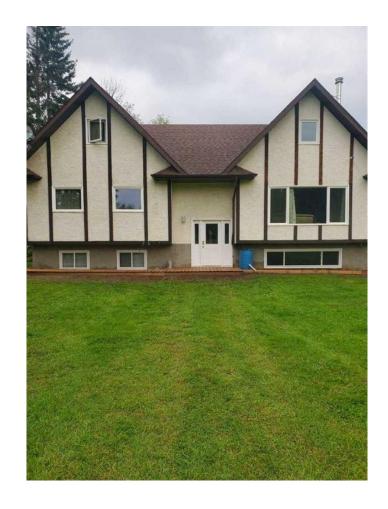

### \$515,000

6 Bedroom, 3.00 Bathroom, 2,408 sqft Residential on 10.80 Acres

NONE, Rural Yellowhead County, Alberta

For more information, please click Brochure button.

Spacious Country Retreat on 10.8 Acres -Perfect for Family & Hobby Farming! Escape to the peaceful countryside with this beautiful 10.8-acre property, just 23 minutes from Edson, 40 minutes from Whitecourt, and 5 minutes to Peers - all with convenient highway access. This expansive 3,400 sq. ft. home is designed for comfort and space, featuring 6 oversized bedrooms and 2.5 bathrooms, making it perfect for families, hobby farmers, or anyone craving a rural lifestyle. The main floor offers a bright, open-concept design with a cozy wood cook stove in the living room, a well-appointed kitchen, two spacious bedrooms, a 4-piece bath, and a laundry room for added convenience. Upstairs, you'II find two massive bedrooms, a 2-piece bath, and extra storage nooks. The fully finished basement adds even more functional living space, complete with two additional bedrooms, a 4-piece bath, a family room, a workout space, and ample storage. Outdoors, this property is ready for livestock and hobby farming, with three fenced paddocks, a fenced garden, and a field discharge septic system with a new pump. There's plenty of room to build your dream garage or shop, with 50-amp power already brought to site. Additional highlights include a wrap-around deck, multiple outbuildings, a 40-foot seacan

with a wood stove, a scenic wooden walkway, and breathtaking views. For outdoor enthusiasts, the McLeod River is just minutes away, offering endless opportunities for fishing, boating, and summer adventures. Move-in ready with recent updates, new doors and windows, fresh air exchange, and excellent drinking water - this is an acreage you don't want to miss!