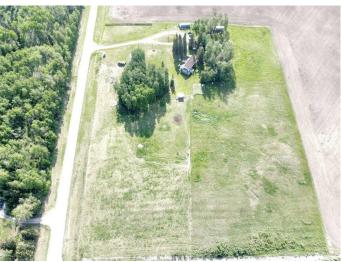

### \$515,000

6 Bedroom, 3.00 Bathroom, 2,408 sqft Residential on 10.80 Acres

NONE, Rural Yellowhead County, Alberta

For more information, please click Brochure button.

Spacious Country Retreat on 10.8 Acres -Perfect for Family & Hobby Farming! Escape to the peaceful countryside with this beautiful 10.8-acre property, just 23 minutes from Edson, 40 minutes from Whitecourt, and 5 minutes to Peers - all with convenient highway access. This expansive 3,400 sq. ft. home is designed for comfort and space, featuring 6 oversized bedrooms and 2.5 bathrooms, making it perfect for families, hobby farmers, or anyone craving a rural lifestyle. The main floor offers a bright, open-concept design with a cozy wood cook stove in the living room, a well-appointed kitchen, two spacious bedrooms, a 4-piece bath, and a laundry room for added convenience. Upstairs, you'II find two massive bedrooms, a 2-piece bath, and extra storage nooks. The fully finished basement adds even more functional living space, complete with two additional bedrooms, a 4-piece bath, a family room, a workout space, and ample storage. Outdoors, this property is ready for livestock and hobby farming, with three fenced paddocks, a fenced garden, and a field discharge septic system with a new pump. There's plenty of room to build your dream garage or shop, with 50-amp power already brought to site. Additional highlights include a wrap-around deck, multiple outbuildings, a 40-foot seacan

with a wood stove, a scenic wooden walkway, and breathtaking views. For outdoor enthusiasts, the McLeod River is just minutes away, offering endless opportunities for fishing, boating, and summer adventures. Move-in ready with recent updates, new doors and windows, fresh air exchange, and excellent drinking water - this is an acreage you don't want to miss!