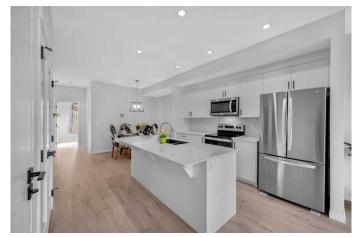

### \$739,900

6 Bedroom, 4.00 Bathroom, 1,791 sqft Residential on 0.06 Acres

Cornerstone., Calgary, Alberta

Welcome to the 2023 built fully finished FULLY UPGRADED detached home in Cornerstone with LEGAL BASEMENT SUITE!! MAIN FLOOR DEN can be used as bedroom with FULL WASHROOM ON MAIN LEVEL. Kitchen is equipped with stainless steel appliances, quartz counter tops and tall cabinets. 9ft ceiling on this floor gives you open feel. Upstairs you will find BONUS ROOM, large primary bedroom with its own walk in closet and en-suite washroom. 2 more bedrooms and an additional washroom completes this level. Basement comes with high ceilings, 2 spacious bedrooms, SEPERATE ENTRANCE and SEPERATE LAUNDRY. Additional highlights include A/C, brand new blinds, smart lights and lots more!!

#### Interior

Interior Features High Ceilings, No Animal Home, No Smoking Home, Open Floorplan,

Quartz Counters, Separate Entrance

Appliances Central Air Conditioner, Dishwasher, Electric Stove, Microwave Hood