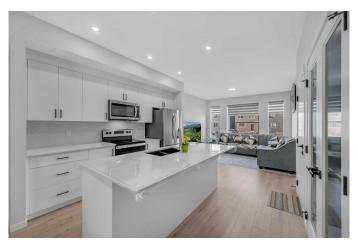

### \$739,900

6 Bedroom, 4.00 Bathroom, 1,791 sqft Residential on 0.06 Acres

Cornerstone., Calgary, Alberta

Welcome to the 2023 built fully finished FULLY UPGRADED detached home in Cornerstone with LEGAL BASEMENT SUITE!! MAIN FLOOR DEN can be used as bedroom with FULL WASHROOM ON MAIN LEVEL. Kitchen is equipped with stainless steel appliances, quartz counter tops and tall cabinets. 9ft ceiling on this floor gives you open feel. Upstairs you will find BONUS ROOM, large primary bedroom with its own walk in closet and en-suite washroom. 2 more bedrooms and an additional washroom completes this level. Basement comes with high ceilings, 2 spacious bedrooms, SEPERATE ENTRANCE and SEPERATE LAUNDRY. Additional highlights include A/C, brand new blinds, smart lights and lots more!!

#### Interior

Interior Features High Ceilings, No Animal Home, No Smoking Home, Open Floorplan,

Quartz Counters, Separate Entrance

Appliances Central Air Conditioner, Dishwasher, Electric Stove, Microwave Hood