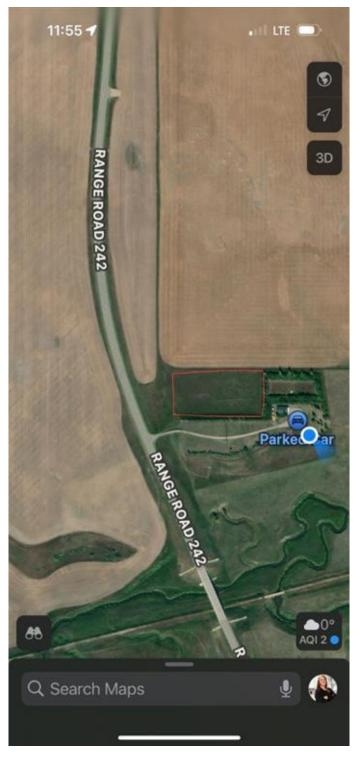

### \$329,900

0 Bedroom, 0.00 Bathroom, Land on 2.67 Acres

NONE, Rural Wheatland County, Alberta

Build your dream home! This land has mature trees and is paved right to where you driveway would be. There is a well that has not been used in many years and is being sold as is. The gas line is very close to the property and so is the power.

## **Community Information**

Address Hwy 21 Subdivision NONE

City Rural Wheatland County

County Wheatland County

Province Alberta
Postal Code T1P 1K7