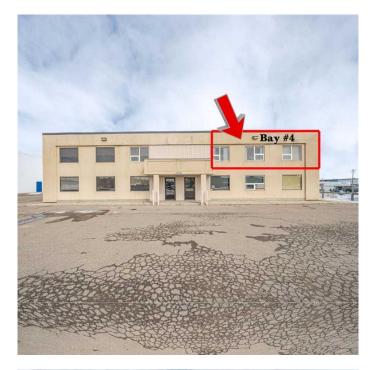

# \$7 - Bay 4, 5208 62 Street, Lloydminster

MLS® #A2202545

## \$7

0 Bedroom, 0.00 Bathroom, Commercial on 0.00 Acres

Glen E. Neilsen Industrial Park, Lloydminster, Alberta

3108 Office space and 1680 shop bay of office space located in Glenn E Industrial Park located on the second level of the building has been very well cared for. Space includes large reception area, several finished offices, meeting rooms, bathrooms, coffee/kitchen area. Lots of natural lighting. Lot offers ample paved parking and good exposure, NNN lease. Some fenced compound also available.