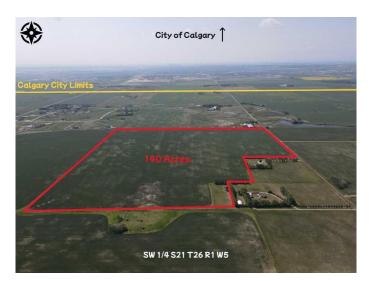

## \$4,550,000 - Range Rd 14 Road 14, Rural Rocky View County

MLS® #A2202556

## \$4,550,000

0 Bedroom, 0.00 Bathroom, Land on 139.67 Acres

NONE, Rural Rocky View County, Alberta

Amazing holding property 140 acres within just a few short minutes to Calgary (1 mile to Calgary) with the explosive growth of NW Calgary knocking on the door. City views adjacent to Calterra Estates and Newly built golf range. Completely flat, cultivated land rented out to farmers for agriculture use.

MLS® # A2202556

Price \$4,550,000

Bathrooms 0.00

Acres 139.67

Type Land

Sub-Type Commercial Land

Status Active