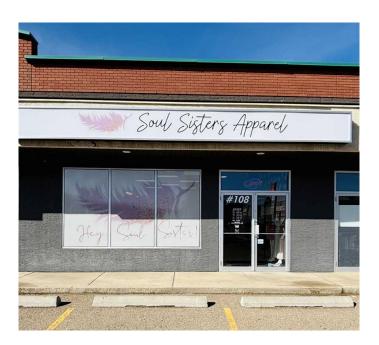

# \$35,000 - 108, 1310 Kingsway Avenue Se, Medicine Hat

MLS® #A2202609

## \$35,000

0 Bedroom, 0.00 Bathroom, Commercial on 0.00 Acres

NONE, Medicine Hat, Alberta

Prime opportunity to own your own established boutique in Medicine Hat! BUSINESS FOR SALE ONLY! Soul Sisters Apparel is a fashion retail store known for supplying high quality clothing from exclusive brands. They have been voted by the community as the "Best of the Best" for the last three years. This shop has been thoughtfully decorated and comes with everything you need to take the reigns from the current amazing owners. The space has loads of natural light including a skylight, a large front retail area with change rooms, rear storage area with kitchenette, office, washroom and rear entrance from rear parking lot. All improvements are done, social media, POS system, inventory and all equipment is included. Current Lease expires November 30, 2025. Buyer to assume existing lease and negotiate new lease with Landlord after expiry. Confidential Agreement to be completed for further lease and financial information. If you have ever wanted to own your retail clothing shop, here is your sign!!