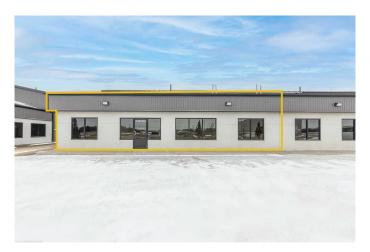

#### \$13

0 Bedroom, 0.00 Bathroom, Commercial on 0.00 Acres

Hill Industrial, Lloydminster, Alberta

Prime 5,000 SF Industrial Property in Hill Industrial Park

Located in the highly sought-after Hill Industrial Park, this 5,000 SF industrial property offers exceptional accessibility to Lloydminster's key truck routes, including 67th Street and 62nd Avenue. The yard is fully packed and graveled, featuring two catch basins for efficient drainage.

The 3,750 SF shop space (75' x 50') is designed for functionality, boasting 18' ceilings, two 16' H x 14' W electric overhead doors, a sump, radiant heat, and 3-phase power, ensuring seamless operations for industrial users. Additionally, the shop includes one washroom for convenience. The office area provides a well-organized layout with three private offices, a reception area, a storage/printer room, and an additional washroom.

With paved front parking and I2 zoning, this property is well-equipped to accommodate a variety of industrial uses. Don't miss this opportunityâ€"contact us today for more details or to schedule a viewing!