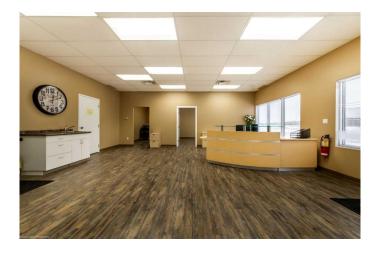

The 3,750 SF shop space (75' x 50') is designed for functionality, boasting 18' ceilings, two 16' H x 14' W electric overhead doors, a sump, radiant heat, and 3-phase power, ensuring seamless operations for industrial users. Additionally, the shop includes one washroom for convenience. The office area provides a well-organized layout with three private offices, a reception area, a storage/printer room, and an additional washroom.