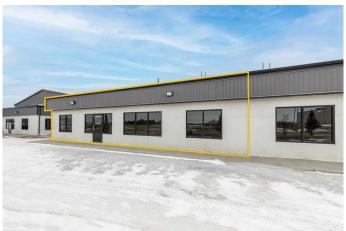

#### \$13

0 Bedroom, 0.00 Bathroom, Commercial on 0.00 Acres

Hill Industrial, Lloydminster, Alberta

Prime 5,000 SF Industrial Property in Hill Industrial Park

Located in the highly sought-after Hill Industrial Park, this 5,000 SF industrial property offers exceptional accessibility to Lloydminster's key truck routes, including 67th Street and 62nd Avenue. The yard is fully packed and graveled, featuring two catch basins for efficient drainage.

The 3,750 SF shop space (75' x 50') is designed for functionality, boasting 18' ceilings, two 16' H x 14' W electric overhead doors, a sump, radiant heat, and 3-phase power, ensuring seamless operations for industrial users. Additionally, the shop includes one washroom for convenience. The office area provides a well-organized layout with three private offices, a reception area, a storage/printer room, and an additional washroom.

With paved front parking and I2 zoning, this property is well-equipped to accommodate a variety of industrial uses. Don't miss this opportunityâ€"contact us today for more details or to schedule a viewing!