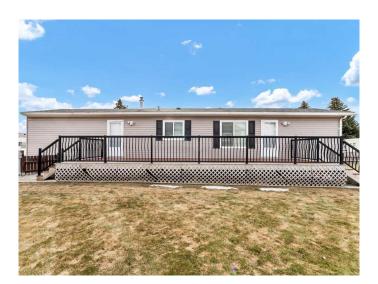

# \$139,900

2 Bedroom, 1.00 Bathroom, 953 sqft Mobile on 0.00 Acres

Southview-Park Meadows, Medicine Hat, Alberta

If you've been on the hunt for that perfect mobile in one of Medicine Hat's sought-after parks, this may be the unit for you! This fantastic 2-bedroom unit, built in 2008, shows like new and has been lovingly cared for by its one-owner. The home features two spacious bedrooms, a 4-piece bath, and an open-concept kitchen, dining, and living areaâ€"perfect for entertaining or relaxing. The full appliance package, including laundry, adds even more convenience to this already incredible home. Step outside to enjoy the huge, maintenance-free deck, ideal for outdoor relaxation or hosting guests, along with a handy storage shed for all your tools and gear. The roads in the park are well-maintained year-round, and pets are allowed with restrictions and park approval. Don't miss your chance to own this gemâ€"call your agent today to arrange a private viewing!