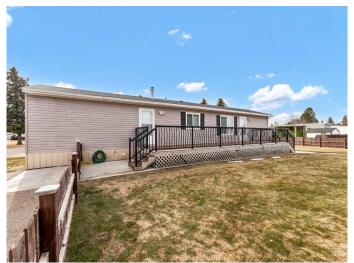

# \$139,900

2 Bedroom, 1.00 Bathroom, 953 sqft Mobile on 0.00 Acres

Southview-Park Meadows, Medicine Hat, Alberta

If you've been on the hunt for that perfect mobile in one of Medicine Hat's sought-after parks, this may be the unit for you! This fantastic 2-bedroom unit, built in 2008, shows like new and has been lovingly cared for by its one-owner. The home features two spacious bedrooms, a 4-piece bath, and an open-concept kitchen, dining, and living areaâ€"perfect for entertaining or relaxing. The full appliance package, including laundry, adds even more convenience to this already incredible home. Step outside to enjoy the huge, maintenance-free deck, ideal for outdoor relaxation or hosting guests, along with a handy storage shed for all your tools and gear. The roads in the park are well-maintained year-round, and pets are allowed with restrictions and park approval. Don't miss your chance to own this gemâ€"call your agent today to arrange a private viewing!