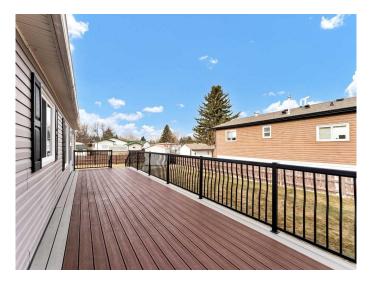

# \$139,900

2 Bedroom, 1.00 Bathroom, 953 sqft Mobile on 0.00 Acres

Southview-Park Meadows, Medicine Hat, Alberta

If you've been on the hunt for that perfect mobile in one of Medicine Hat's sought-after parks, this may be the unit for you! This fantastic 2-bedroom unit, built in 2008, shows like new and has been lovingly cared for by its one-owner. The home features two spacious bedrooms, a 4-piece bath, and an open-concept kitchen, dining, and living areaâ€"perfect for entertaining or relaxing. The full appliance package, including laundry, adds even more convenience to this already incredible home. Step outside to enjoy the huge, maintenance-free deck, ideal for outdoor relaxation or hosting guests, along with a handy storage shed for all your tools and gear. The roads in the park are well-maintained year-round, and pets are allowed with restrictions and park approval. Don't miss your chance to own this gemâ€"call your agent today to arrange a private viewing!