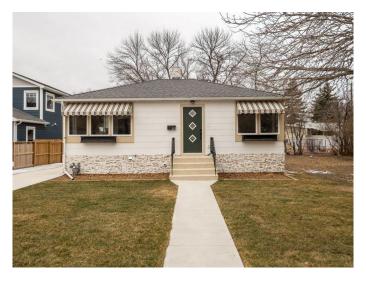

## \$449,900

4 Bedroom, 2.00 Bathroom, 801 sqft Residential on 0.13 Acres

Glendale, Lethbridge, Alberta

Nestled on one of Lethbridge's most sought-after streets, this fully renovated bungalow offers a rare opportunity to right-size your life or take your first step into homeownership. Set on a generous 50' lot, lined with trees, the possibilities for your backyard are endlessâ€"create a spacious oasis for pets and children, or design the perfect spot for a large garage to store all your toys.

### **Exterior**

Exterior Features Private Yard, Awning(s)

Lot Description Back Lane, Back Yard, Front Yard, Landscaped, Many Trees, Treed

Roof Asphalt Shingle

Construction Mixed

Foundation Poured Concrete