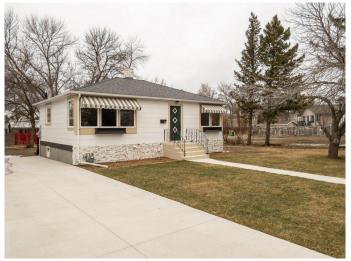

## \$449,900

4 Bedroom, 2.00 Bathroom, 801 sqft Residential on 0.13 Acres

Glendale, Lethbridge, Alberta

Nestled on one of Lethbridge's most sought-after streets, this fully renovated bungalow offers a rare opportunity to right-size your life or take your first step into homeownership. Set on a generous 50' lot, lined with trees, the possibilities for your backyard are endlessâ€"create a spacious oasis for pets and children, or design the perfect spot for a large garage to store all your toys.

### **Exterior**

Exterior Features Private Yard, Awning(s)

Lot Description Back Lane, Back Yard, Front Yard, Landscaped, Many Trees, Treed

Roof Asphalt Shingle

Construction Mixed

Foundation Poured Concrete