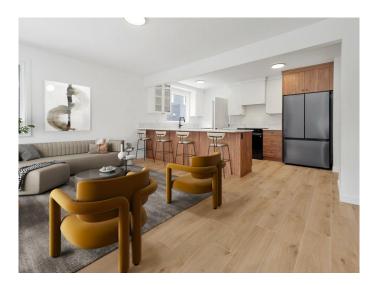

Inside, every inch of this home has been meticulously updated, from the studs out. Enjoy the peace of mind that comes with brand-new HVAC, plumbing, electrical, insulation, and more. Enjoy the elegance of quartz countertops, soft-close MDF cabinets, and recessed lighting throughout. This is a charming home, offering both modern comfort and timeless appeal in a prime location.

#### Interior

Interior Features Open Floorplan, Quartz Counters, Recessed Lighting

Appliances Dishwasher, Electric Range, Refrigerator

Heating Forced Air, Natural Gas

Cooling None
Has Basement Yes

Basement Finished, Full