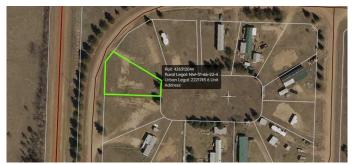

## \$35,000

0 Bedroom, 0.00 Bathroom, Land on 0.27 Acres

N/A, Rural Athabasca County, Alberta

The perfect place to park the RV or mobile home with serviced lots starting at \$35,000.00! All lots are serviced with water, sewer, natural gas & power. Why pay the crazy RV rental prices when you can own your own land? Pine Meadow is a great location, just minutes from the town of Athabasca, close to the golf course, ball diamonds, Peace River trail and a quick drive to the Athabasca River or Calling Lake. The lots range from .25 of an acre to .35 of an acre, zoned MHP and ready for your residential or recreational development. Condo fees of \$215.00/mo apply. The Condo fees cover garbage pickup, maintenance and snow removal to common property. GST Applies

# **Community Information**

Address 26, 665059 Range Road 230

Subdivision N/A

City Rural Athabasca County

County Athabasca County

Province Alberta
Postal Code T9S 2A8

**Amenities** 

Amenities Park, Trash