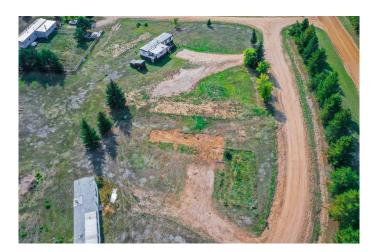

## \$35,000

0 Bedroom, 0.00 Bathroom, Land on 0.27 Acres

N/A, Rural Athabasca County, Alberta

The perfect place to park the RV or mobile home with serviced lots starting at \$35,000.00! All lots are serviced with water, sewer, natural gas & power. Why pay the crazy RV rental prices when you can own your own land? Pine Meadow is a great location, just minutes from the town of Athabasca, close to the golf course, ball diamonds, Peace River trail and a quick drive to the Athabasca River or Calling Lake. The lots range from .25 of an acre to .35 of an acre, zoned MHP and ready for your residential or recreational development. Condo fees of \$215.00/mo apply. The Condo fees cover garbage pickup, maintenance and snow removal to common property. GST Applies

# **Community Information**

Address 26, 665059 Range Road 230

Subdivision N/A

City Rural Athabasca County

County Athabasca County

Province Alberta
Postal Code T9S 2A8

**Amenities** 

Amenities Park, Trash