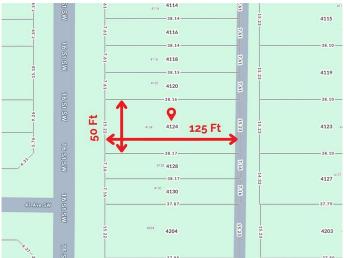

## \$1,149,900

3 Bedroom, 2.00 Bathroom, 970 sqft Residential on 0.14 Acres

Altadore, Calgary, Alberta

PRIME 50' x 125' R-CG LOT IN A DESIRABLE LOCATION! Here is a great opportunity for a full-size development lot in Altadore, one of Calgary's most desirable inner-city communities. Ideally located, this property is just a short 7-min drive from Mount Royal University and within a 5-min drive or 20-min walk of numerous shops, services, recreational facilities, and multiple schools. With zoning that allows for various development options, including a duplex, large single-family home, or townhomes with or without basement suites (subject to city approval), this location works well for either! The existing home is a '50s era bungalow and features a 2-bed, 1-bath main floor and in the basement a 1-bed, 1-bath illegal suite (windows may not meet current egress requirements) - fully liveable & easily rentable while you do up plans and get your permits for development, providing an opportunity for additional rental income. The property also boasts a sizeable East-facing backyard and a detached garage. Located steps from the off-leash dog park, Glenmore Athletic Park, Aquatic Centre, and scenic river pathways, outdoor enthusiasts will love the recreational opportunities. The vibrant Marda Loop Shopping District is just minutes away, offering a dynamic mix of cafes, restaurants, and local boutiques. Families will appreciate the proximity to top-rated schools like Rundle Academy, Altadore School, and Central Memorial High School, while the short

## **Community Information**

Address 4124 16 Street Sw

Subdivision Altadore
City Calgary
County Calgary
Province Alberta
Postal Code T2T 4H6

## **Additional Information**

Date Listed March 18th, 2025

Days on Market 41

Zoning R-CG