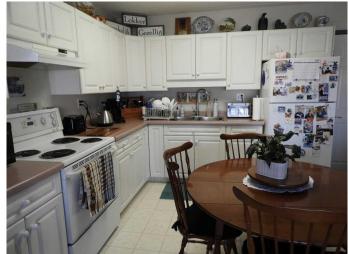

## \$249,000

2 Bedroom, 1.00 Bathroom, 730 sqft Residential on 0.00 Acres

Downtown Lacombe, Lacombe, Alberta

Adult living at its finest at the Peppertree Place in Lacombe - close to downtown and all amenities! This second floor unit faces east and has two bedrooms, in-suite laundry, underground heated parking, air conditioning and two storage units! Get ready to enjoy the community of Peppertree where there is a social room on the main level which is a great place to meet with your neighbors to have coffee, play games or invite the extended family to meet! This unit has been well cared for and has had the same tenant for approximately 10 years and shows well!

### Interior

Interior Features Laminate Counters

Appliances Dishwasher, Range Hood, Refrigerator, Washer/Dryer Stacked, Stove(s)

Heating Hot Water

Cooling Wall Unit(s)