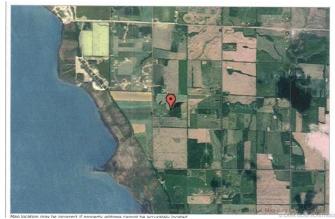

## \$165,000

0 Bedroom, 0.00 Bathroom, Land on 1.67 Acres

Grandview Estates, Rural Ponoka County, Alberta

The rise of the American dollar has made lake living in Alberta far more attractive. Come to a look at Grandview Estates. Boasting an upscale architecturally controlled subdivision that is intertwined amongst 30 acres of environmental reserve featuring established walking trails, abundant wildlife, local history. The view is so amazing that it is better described as an experience. Every lot boasts a spectacular view of the lake; some views encompass the entire length of Gull Lake. Imagine closing every single day with yet another uniquely pleasing sunset.. Boat access is 5 minutes away at the Raymond Shores public boat launch. Taxes have not been assessed yet. Grandview Estates is a 31 lot acreage subdivision with acreages ranging from 1 to 6 acres in size.

# **Community Information**

Address 13, 420069 Range Road 284

Subdivision Grandview Estates

City Rural Ponoka County

County Ponoka County

Province Alberta

Postal Code T4J 1R3