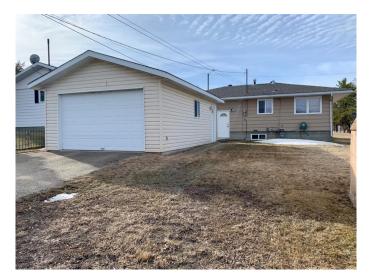

## \$279,000

3 Bedroom, 2.00 Bathroom, 983 sqft Residential on 0.14 Acres

Lac La Biche, Lac La Biche, Alberta

**REDUCED!** Are you looking for an affordable turn key home with 2 separate living spaces? You can purchase this nicely renovated home, live on one floor and rent out the other, rent out both, or use the whole house! Upgrades include: a new roof, flooring, paint, tile work and stainless steel appliances.! The forced air furnace, and space heater both run on natural gas. There are 2 bedrooms up and one down stairs with a full bathroom on each floor. The home also has laundry machines on the main floor and in the basement! There is back alley access to parking in the back where you will find a double detached garage, as well as street parking in the front. Shopping, schools, and business are walking distance away. Call today to book your showing!

| Style<br>Status                                                            | Bungalow<br>Active                                                                                                             |  |
|----------------------------------------------------------------------------|--------------------------------------------------------------------------------------------------------------------------------|--|
| Community Information                                                      |                                                                                                                                |  |
| Address<br>Subdivision<br>City<br>County<br>Province<br>Postal Code        | 10312 101 A Ave.<br>Lac La Biche<br>Lac La Biche<br>Lac La Biche County<br>Alberta<br>T0A 2C0                                  |  |
| Amenities                                                                  |                                                                                                                                |  |
| Parking Spaces<br>Parking<br># of Garages                                  | 2<br>Double Garage Detached, Off Street, Single Garage Detached<br>2                                                           |  |
| Interior                                                                   |                                                                                                                                |  |
| Interior Features<br>Appliances                                            | Storage<br>Dishwasher, Refrigerator, Stove(s), Washer/Dryer, Washer/Dryer<br>Stacked                                           |  |
| Heating<br>Cooling<br>Has Basement<br>Basement                             | Forced Air, Natural Gas<br>None<br>Yes<br>Finished, Full                                                                       |  |
| Exterior                                                                   |                                                                                                                                |  |
| Exterior Features<br>Lot Description<br>Roof<br>Construction<br>Foundation | s Rain Gutters<br>Back Lane, Lawn, Rectangular Lot<br>Asphalt Shingle<br>Concrete, Vinyl Siding, Wood Frame<br>Poured Concrete |  |
| Additional Information                                                     |                                                                                                                                |  |
| Date Listed<br>Days on Market<br>Zoning                                    | March 17th, 2025<br>39<br>Medium Density Hamlet Res                                                                            |  |
| Listing Details                                                            |                                                                                                                                |  |
| Listing Office                                                             | RE/MAX LA BICHE REALTY                                                                                                         |  |