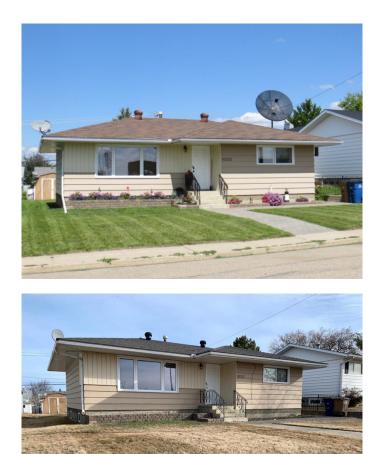

## \$279,000 - 10312 101 A Ave., Lac La Biche

MLS® #A2203214

## \$279,000

3 Bedroom, 2.00 Bathroom, 983 sqft Residential on 0.14 Acres

Lac La Biche, Lac La Biche, Alberta

**REDUCED!** Are you looking for an affordable turn key home with 2 separate living spaces? You can purchase this nicely renovated home, live on one floor and rent out the other, rent out both, or use the whole house! Upgrades include: a new roof, flooring, paint, tile work and stainless steel appliances.! The forced air furnace, and space heater both run on natural gas. There are 2 bedrooms up and one down stairs with a full bathroom on each floor. The home also has laundry machines on the main floor and in the basement! There is back alley access to parking in the back where you will find a double detached garage, as well as street parking in the front. Shopping, schools, and business are walking distance away. Call today to book your showing!

| Style<br>Status                                                            | Bungalow<br>Active                                                                                                             |  |
|----------------------------------------------------------------------------|--------------------------------------------------------------------------------------------------------------------------------|--|
| Community Information                                                      |                                                                                                                                |  |
| Address<br>Subdivision<br>City<br>County<br>Province<br>Postal Code        | 10312 101 A Ave.<br>Lac La Biche<br>Lac La Biche<br>Lac La Biche County<br>Alberta<br>T0A 2C0                                  |  |
| Amenities                                                                  |                                                                                                                                |  |
| Parking Spaces<br>Parking<br># of Garages                                  | 2<br>Double Garage Detached, Off Street, Single Garage Detached<br>2                                                           |  |
| Interior                                                                   |                                                                                                                                |  |
| Interior Features<br>Appliances                                            | Storage<br>Dishwasher, Refrigerator, Stove(s), Washer/Dryer, Washer/Dryer<br>Stacked                                           |  |
| Heating<br>Cooling<br>Has Basement<br>Basement                             | Forced Air, Natural Gas<br>None<br>Yes<br>Finished, Full                                                                       |  |
| Exterior                                                                   |                                                                                                                                |  |
| Exterior Features<br>Lot Description<br>Roof<br>Construction<br>Foundation | s Rain Gutters<br>Back Lane, Lawn, Rectangular Lot<br>Asphalt Shingle<br>Concrete, Vinyl Siding, Wood Frame<br>Poured Concrete |  |
| Additional Information                                                     |                                                                                                                                |  |
| Date Listed<br>Days on Market<br>Zoning                                    | March 17th, 2025<br>39<br>Medium Density Hamlet Res                                                                            |  |
| Listing Details                                                            |                                                                                                                                |  |
| Listing Office                                                             | RE/MAX LA BICHE REALTY                                                                                                         |  |