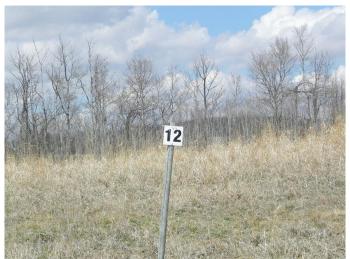

### \$175,000

0 Bedroom, 0.00 Bathroom, Land on 1.94 Acres

Grandview Estates, Rural Ponoka County, Alberta

Welcome to one of Gull Lake's perhaps finest country home development. Grandview Estates. Boasting an upscale architecturally controlled subdivision that is intertwined amongst 30 acres of environmental reserve featuring established walking trails, abundant wildlife, local history. The view is so amazing that it is better described as an experience. Every lot boasts a spectacular view of the lake; some views encompass the entire length of Gull Lake. Imagine closing every single day with yet another uniquely pleasing sunset. Boat access is 5 minutes away at the Raymond Shores public boat launch. Taxes have not been assessed yet. Grandview Estates is a 31 lot acreage subdivision with acreages ranging from 1 to 6 acres in size and prices ranging for \$85,000 to \$275,000

## **Community Information**

Address 12, 420069 Range Road 284

Subdivision Grandview Estates

City Rural Ponoka County

County Ponoka County

Province Alberta

Postal Code T4J 1R3