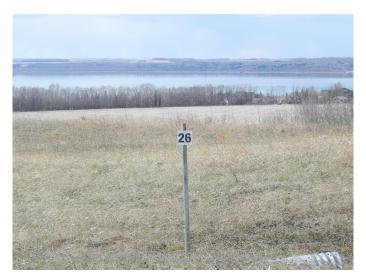

## \$175,000

0 Bedroom, 0.00 Bathroom, Land on 1.27 Acres

Grandview Estates, Rural Ponoka County, Alberta

Welcome to one of Gull Lake's perhaps finest country home development. Grandview Estates. Boasting an upscale architecturally controlled subdivision that is intertwined amongst 30 acres of environmental reserve featuring established walking trails, abundant wildlife, local history. The view is so amazing that it is better described as an experience. Every lot boasts a spectacular view of the lake; some views encompass the entire length of Gull Lake. Imagine closing every single day with yet another uniquely pleasing sunset. Boat access is 5 minutes away at the Raymond Shores public boat launch. Taxes have not been assessed yet. Grandview Estates is a 31 lot acreage subdivision with acreages ranging from 1 to 6 acres in size and prices ranging for \$85,000 to \$275,000

## **Community Information**

Address 26, 420069 Range Road 284

Subdivision Grandview Estates

City Rural Ponoka County

County Ponoka County

Province Alberta
Postal Code T4J 1R3