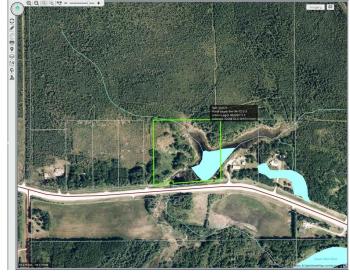

#### \$205,000

0 Bedroom, 0.00 Bathroom, Land on 22.16 Acres

NONE, Rural Lesser Slave River No. 124, M.D. of, Alberta

Prime Investment Opportunity: 4 Adjacent Parcels on OLD SMITH HWY â€" Sold as a Package

Unlock the potential of this exceptional opportunity, four contiguous parcels totalling 22.16 acres, offering endless possibilities for development, investment, or private use. Enjoy prime hunting, fishing, and quadding, with the Lesser Slave and Moose Rivers just moments away, an outdoor enthusiast's paradise. Conveniently located near the Mistue Industrial Park, the Hamlet of Smith, and all the amenities of Slave Lake. Whether you're a developer seeking your next project, an investor looking for a lucrative opportunity, or a buyer dreaming of owning a vast piece of land, this rare 4-parcel package is a valuable asset in a growing area. Opportunities like this don't last longâ€"act now!