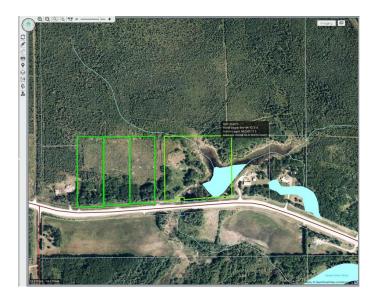

#### \$205,000

0 Bedroom, 0.00 Bathroom, Land on 22.16 Acres

NONE, Rural Lesser Slave River No. 124, M.D. of, Alberta

Prime Investment Opportunity: 4 Adjacent Parcels on OLD SMITH HWY â€" Sold as a Package

Unlock the potential of this exceptional opportunity, four contiguous parcels totalling 22.16 acres, offering endless possibilities for development, investment, or private use. Enjoy prime hunting, fishing, and quadding, with the Lesser Slave and Moose Rivers just moments away, an outdoor enthusiast's paradise. Conveniently located near the Mistue Industrial Park, the Hamlet of Smith, and all the amenities of Slave Lake. Whether you're a developer seeking your next project, an investor looking for a lucrative opportunity, or a buyer dreaming of owning a vast piece of land, this rare 4-parcel package is a valuable asset in a growing area. Opportunities like this don't last longâ€"act now!