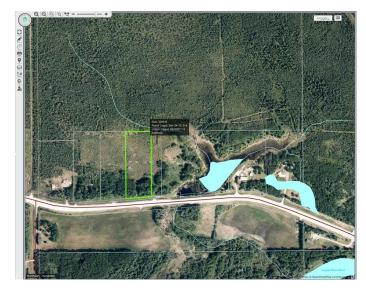

#### \$205,000

0 Bedroom, 0.00 Bathroom, Land on 22.16 Acres

NONE, Rural Lesser Slave River No. 124, M.D. of, Alberta

Prime Investment Opportunity: 4 Adjacent Parcels on OLD SMITH HWY â€" Sold as a Package

Unlock the potential of this exceptional opportunity, four contiguous parcels totalling 22.16 acres, offering endless possibilities for development, investment, or private use. Enjoy prime hunting, fishing, and quadding, with the Lesser Slave and Moose Rivers just moments away, an outdoor enthusiast's paradise. Conveniently located near the Mistue Industrial Park, the Hamlet of Smith, and all the amenities of Slave Lake. Whether you're a developer seeking your next project, an investor looking for a lucrative opportunity, or a buyer dreaming of owning a vast piece of land, this rare 4-parcel package is a valuable asset in a growing area. Opportunities like this don't last longâ€"act now!