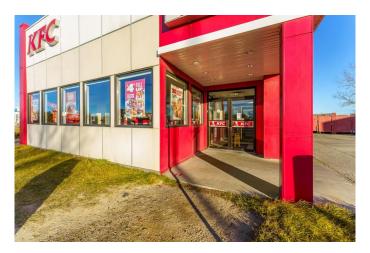

### \$1,399,900

0 Bedroom, 0.00 Bathroom, Commercial on 0.32 Acres

Edmonton Trail, Airdrie, Alberta

Explore the rare chance to invest in the highly coveted Edmonton Trail retail zone of Airdrie. This 83' x 150' site is ideally situated within the city's commercial district, mere steps from surrounding development and quickly accessible to Queen Elizabeth 2 Highway. The sizeable 13,986 SF lot comes fully equipped with a 2,133 SF restaurant in pristine condition and 10 on-site parking stalls. An attractive destination with super high visibility for advertising and endless customer crossover from surrounding businesses. Existing tenant is a well known franchise that has been in place since 2005. At the expiration of the lease, the building owner will be positioned to increase the rent significantly to reflect current market rates. Don't pass up on this valuable opportunity to own the ideal asset in an active suburban community.