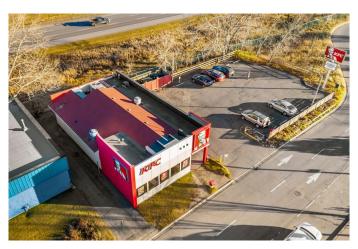

### \$1,399,900

0 Bedroom, 0.00 Bathroom, Commercial on 0.32 Acres

Edmonton Trail, Airdrie, Alberta

Explore the rare chance to invest in the highly coveted Edmonton Trail retail zone of Airdrie. This 83' x 150' site is ideally situated within the city's commercial district, mere steps from surrounding development and quickly accessible to Queen Elizabeth 2 Highway. The sizeable 13,986 SF lot comes fully equipped with a 2,133 SF restaurant in pristine condition and 10 on-site parking stalls. An attractive destination with super high visibility for advertising and endless customer crossover from surrounding businesses. Existing tenant is a well known franchise that has been in place since 2005. At the expiration of the lease, the building owner will be positioned to increase the rent significantly to reflect current market rates. Don't pass up on this valuable opportunity to own the ideal asset in an active suburban community.