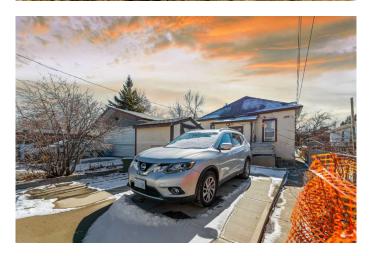

### **Amenities**

Parking Spaces 2

Parking Parking Pad

#### **Exterior**

Exterior Features Other

Lot Description Back Lane Roof Asphalt

Construction Mixed

Foundation Poured Concrete