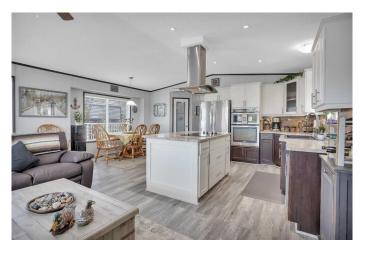

## \$265,000

2 Bedroom, 1.00 Bathroom, 1,038 sqft Residential on 0.08 Acres

DeGraff Resort, Rural Lacombe County, Alberta

Visit REALTOR website for additional information. Enjoy a laid back, beach side lifestyle in this beautiful 2 bed bungalow in DeGraff's Resort on Gull Lake. Situated on the lower road along the lake, this park model â€~cabin' is in Immaculate Condition with a beautiful, oversized yard & lake views! Watch the sun go down over the lake from the front porch! The secluded backyard & large deck are great spaces for R&R with family & friends! Featuring a gas fireplace, full sized contemporary kitchen & updated decor. Boathouse also available.

## Interior

Interior Features Breakfast Bar, Ceiling Fan(s), Kitchen Island, No Smoking Home, Open

Floorplan, Pantry, Recessed Lighting, Soaking Tub, Vaulted Ceiling(s),

Laminate Counters

Appliances Dishwasher, Electric Range, Microwave, Refrigerator, Washer/Dryer,