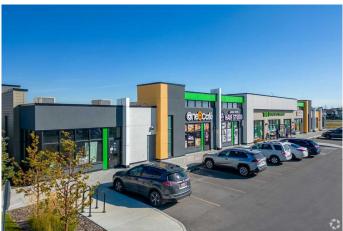

#### \$799,000

0 Bedroom, 0.00 Bathroom, Commercial on 0.00 Acres

Saddle Ridge, Calgary, Alberta

Prime Retail Space Available in Calgary's Thriving Community

Take advantage of this exceptional opportunity to own a fully developed commercial bay, currently leased with tenants running a successful business. Located in one of Calgary's most desirable and active neighborhoods, this property offers incredible potential for a variety of retail uses.

Set within a busy plaza with minimal vacancies, this space guarantees high visibility and excellent customer traffic. The plaza hosts a dynamic mix of businesses, including a daycare, East Indian restaurant, vape shop, cannabis dispensary, pizza place, shawarma restaurant, hair salon, and moreâ€"making it a vibrant hub for customers and potential tenants.

Built to the highest standards with modern design and quality construction, this property is perfectly positioned for success. Located in a strong, growing local economy, it offers ample parking and easy access for visitors. Whether you're an investor seeking a passive income opportunity or an entrepreneur ready to grow your business, this property is the perfect choice.