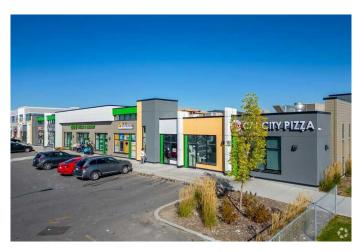

#### \$799,000

0 Bedroom, 0.00 Bathroom, Commercial on 0.00 Acres

Saddle Ridge, Calgary, Alberta

Prime Retail Space Available in Calgary's Thriving Community

Take advantage of this exceptional opportunity to own a fully developed commercial bay, currently leased with tenants running a successful business. Located in one of Calgary's most desirable and active neighborhoods, this property offers incredible potential for a variety of retail uses.

Set within a busy plaza with minimal vacancies, this space guarantees high visibility and excellent customer traffic. The plaza hosts a dynamic mix of businesses, including a daycare, East Indian restaurant, vape shop, cannabis dispensary, pizza place, shawarma restaurant, hair salon, and moreâ€"making it a vibrant hub for customers and potential tenants.

Built to the highest standards with modern design and quality construction, this property is perfectly positioned for success. Located in a strong, growing local economy, it offers ample parking and easy access for visitors. Whether you're an investor seeking a passive income opportunity or an entrepreneur ready to grow your business, this property is the perfect choice.