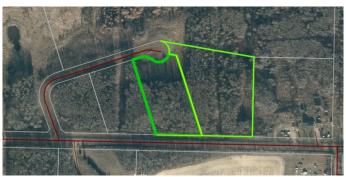

### \$69,000

0 Bedroom, 0.00 Bathroom, Land on 3.03 Acres

NONE, Plamondon, Alberta

Here is a hidden gem, a great spot to park your RV and maybe built a home later (3.03 Acres). There are two lots for sale in this area which as of date is undeveloped. There are four lots here on a no exit road. So lots of privacy and nothing but unobstructed views of a valley with great sun sets. These lots have a gentle slope, but at the base of the lot there is plenty of room to put a few RV's and use it recreationally for now. Seller is motivated and price is obviously negotiable. Gas at the property line, power is close, just across the road.

# **Community Information**

Address 111, 16326 Twp Rd 675

Subdivision NONE

City Plamondon

County Lac La Biche County

Province Alberta
Postal Code T0A 2T0

## **Amenities**

Utilities Electricity Available, Natural Gas at Lot Line

**Exterior** 

Lot Description Backs on to Park/Green Space, Gentle Sloping