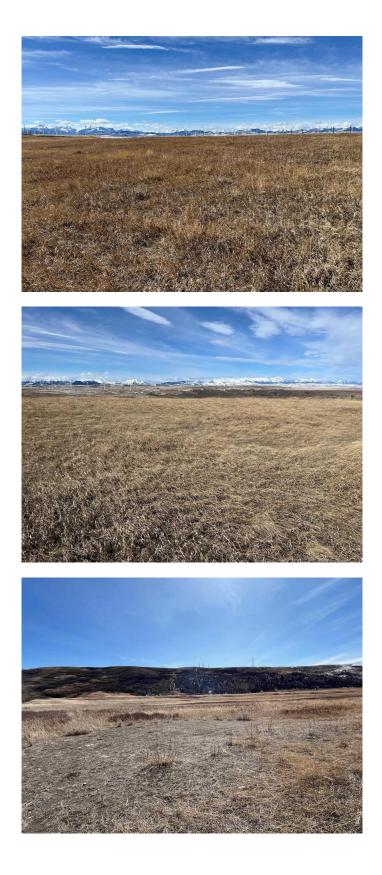

#### \$134,900

0 Bedroom, 0.00 Bathroom, Agri-Business on 81.81 Acres

NONE, Rural Pincher Creek No. 9, M.D. of, Alberta

\*UP FOR BIDS\*

Grazing Lease Opportunity – 81.81 Acres West of Pincher Creek

This 81.81-acre grazing lease offers excellent pastureland with a 32 AUM capacity, making it an ideal opportunity for livestock grazing. The property is fully fenced with a secure 4-wire fence and features two dugouts for reliable water access. Lush native grasses provide quality forage throughout the season.

A 40' sea-can is included for storage, adding convenience for your operations. Located west of Pincher Creek near the scenic Castle River, this lease combines functionality with a stunning setting.

Annual lease fee: \$292.32 Lease transfer cost: \$3,150.00 + GST