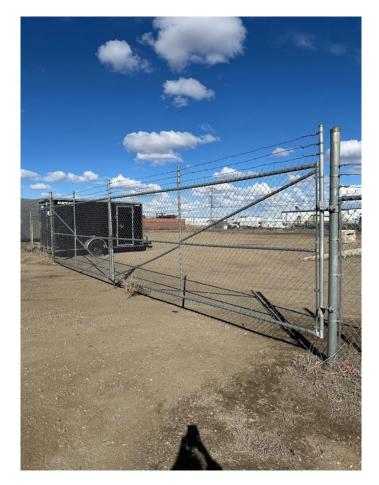

#### \$275,000

0 Bedroom, 0.00 Bathroom, Commercial on 0.92 Acres

Redcliff Industrial, Redcliff, Alberta

This listing features a prime industrial lot in Redcliff, Alberta, offering .92 acres of fully fenced land, ideal for a variety of commercial or industrial uses. The property is well-suited for storage or the construction of a workshop, providing ample space for businesses needing secure, private operations. The lot is easily accessible and offers a blank canvas for development, with the fenced perimeter ensuring privacy and security for any assets or equipment stored on-site. Whether youâ€<sup>TM</sup>re looking to expand your business or create a new venture, this property provides a versatile and strategic location within Redcliffâ€<sup>TM</sup>s industrial zone.