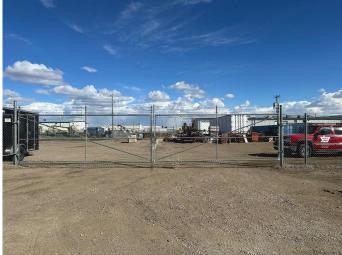

#### \$275,000

0 Bedroom, 0.00 Bathroom, Commercial on 0.92 Acres

Redcliff Industrial, Redcliff, Alberta

This listing features a prime industrial lot in Redcliff, Alberta, offering .92 acres of fully fenced land, ideal for a variety of commercial or industrial uses. The property is well-suited for storage or the construction of a workshop, providing ample space for businesses needing secure, private operations. The lot is easily accessible and offers a blank canvas for development, with the fenced perimeter ensuring privacy and security for any assets or equipment stored on-site. Whether youâ€<sup>TM</sup>re looking to expand your business or create a new venture, this property provides a versatile and strategic location within Redcliffâ€<sup>TM</sup>s industrial zone.