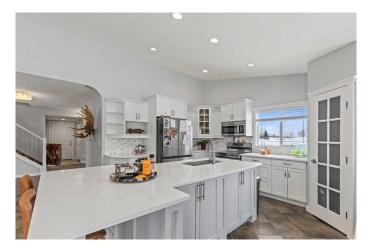

#### \$830,000

4 Bedroom, 3.00 Bathroom, 2,901 sqft Residential on 3.08 Acres

Mountain View Estates., Rural Grande Prairie No. 1, County of, Alberta

A beautiful modern family home acreage in Mountainview Estates, just 10 minutes West of Grande Prairie. 3.08 well manicured acres with a great open yard, outlined by trees and amazing mountain views. The home itself boasts over 3000sqft of finished living space with a 1.5 storey floorplan. Walking through the front door welcomes you into the wide open and inviting entryway. From here you'll find french doors leading to the office as well as access to the garage with laundry room nearby. The kitchen gives a grande feeling with bright whites, quartz countertop, marble backsplash, new modern appliances, corner pantry, a huge island with eat up counter and more. Dining room can fit a table to entertain any size family and looks onto the backyard. The living room has towering ceilings with (tinted) windows to match, a brick gas fireplace feature and access to the back deck. Two spacious bedrooms and a spacious main bathroom complete the main floor. Upstairs has a bonus living/sitting room area overlooking the main living room, another bedroom and bathroom as well as the master oasis which features a huge bedroom, walk in closet and 5 piece ensuite with fully tiled walk in shower, soaker tub and his/hers vanity. The sprawling basement is an open canvas and ready for your designing. The true double attached garage is heated and finished. The