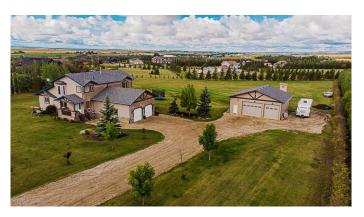

#### \$830,000

4 Bedroom, 3.00 Bathroom, 2,901 sqft Residential on 3.08 Acres

Mountain View Estates., Rural Grande Prairie No. 1, County of, Alberta

A beautiful modern family home acreage in Mountainview Estates, just 10 minutes West of Grande Prairie. 3.08 well manicured acres with a great open yard, outlined by trees and amazing mountain views. The home itself boasts over 3000sqft of finished living space with a 1.5 storey floorplan. Walking through the front door welcomes you into the wide open and inviting entryway. From here you'll find french doors leading to the office as well as access to the garage with laundry room nearby. The kitchen gives a grande feeling with bright whites, quartz countertop, marble backsplash, new modern appliances, corner pantry, a huge island with eat up counter and more. Dining room can fit a table to entertain any size family and looks onto the backyard. The living room has towering ceilings with (tinted) windows to match, a brick gas fireplace feature and access to the back deck. Two spacious bedrooms and a spacious main bathroom complete the main floor. Upstairs has a bonus living/sitting room area overlooking the main living room, another bedroom and bathroom as well as the master oasis which features a huge bedroom, walk in closet and 5 piece ensuite with fully tiled walk in shower, soaker tub and his/hers vanity. The sprawling basement is an open canvas and ready for your designing. The true double attached garage is heated and finished. The

36x36 detatched garage is also finished and heated with radiant heat, floor drain, 220 wiring and additional 30 amp service for RV parking. It can be used for an office, more storage for toys, a home business or a place to hang. Outside has a big back deck and a front covered deck. The yard has a firepit area, 2 storey kids playhouse, 2 large sheds, 1 smaller and tons of parking. Hot water tank is newer, septic system is also newer. RR74 has recently been paved so it's a smooth ride to the subdivision!