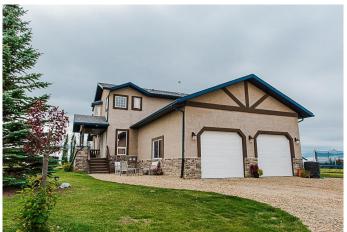

#### \$830,000

4 Bedroom, 3.00 Bathroom, 2,901 sqft Residential on 3.08 Acres

Mountain View Estates., Rural Grande Prairie No. 1, County of, Alberta

A beautiful modern family home acreage in Mountainview Estates, just 10 minutes West of Grande Prairie. 3.08 well manicured acres with a great open yard, outlined by trees and amazing mountain views. The home itself boasts over 3000sqft of finished living space with a 1.5 storey floorplan. Walking through the front door welcomes you into the wide open and inviting entryway. From here you'll find french doors leading to the office as well as access to the garage with laundry room nearby. The kitchen gives a grande feeling with bright whites, quartz countertop, marble backsplash, new modern appliances, corner pantry, a huge island with eat up counter and more. Dining room can fit a table to entertain any size family and looks onto the backyard. The living room has towering ceilings with (tinted) windows to match, a brick gas fireplace feature and access to the back deck. Two spacious bedrooms and a spacious main bathroom complete the main floor. Upstairs has a bonus living/sitting room area overlooking the main living room, another bedroom and bathroom as well as the master oasis which features a huge bedroom, walk in closet and 5 piece ensuite with fully tiled walk in shower, soaker tub and his/hers vanity. The sprawling basement is an open canvas and ready for your designing. The true double attached garage is heated and finished. The