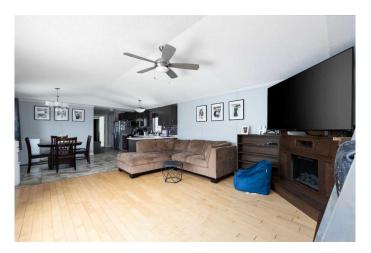

## \$249,000

3 Bedroom, 2.00 Bathroom, 1,211 sqft Residential on 0.10 Acres

Prairie Creek, Fort McMurray, Alberta

Looking for a Quiet Location? Park and a playground across the st? Close to green space and trails? Minutes from the Hwy? This Prairie Creek home may be the one your have been looking for. Welcome to 104 Belgian Green! 3 bedrooms, primary with large ensuite and walk in closet, a second full bathroom. Open concept main living area with plenty of large windows and light. Ceramic time in the kitchen / dining. newer fridge and dishwasher Fresh paint, Back splash, Hwt sub flooring in bathrooms- this home is in a great neighborhood, Call today.

#### Interior

Interior Features Storage, Vinyl Windows, Walk-In Closet(s)

Appliances Dishwasher, Refrigerator, Stove(s), Washer/Dryer

Heating Forced Air, Natural Gas

Cooling None
Fireplace Yes
# of Fireplaces 1