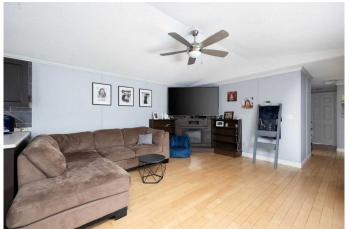

## \$249,000

3 Bedroom, 2.00 Bathroom, 1,211 sqft Residential on 0.10 Acres

Prairie Creek, Fort McMurray, Alberta

Looking for a Quiet Location? Park and a playground across the st? Close to green space and trails? Minutes from the Hwy? This Prairie Creek home may be the one your have been looking for. Welcome to 104 Belgian Green! 3 bedrooms, primary with large ensuite and walk in closet, a second full bathroom. Open concept main living area with plenty of large windows and light. Ceramic time in the kitchen / dining. newer fridge and dishwasher Fresh paint, Back splash, Hwt sub flooring in bathrooms- this home is in a great neighborhood, Call today.

#### Interior

Interior Features Storage, Vinyl Windows, Walk-In Closet(s)

Appliances Dishwasher, Refrigerator, Stove(s), Washer/Dryer

Heating Forced Air, Natural Gas

Cooling None
Fireplace Yes
# of Fireplaces 1