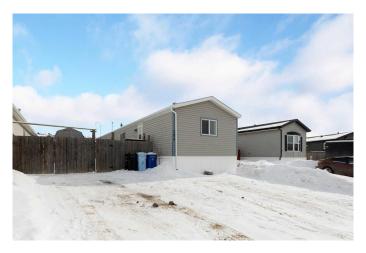

# \$249,000 - 104 Belgian Green Drive, Fort McMurray

MLS® #A2203935

## \$249,000

3 Bedroom, 2.00 Bathroom, 1,211 sqft Residential on 0.10 Acres

Prairie Creek, Fort McMurray, Alberta

Looking for a Quiet Location? Park and a playground across the st? Close to green space and trails? Minutes from the Hwy? This Prairie Creek home may be the one your have been looking for. Welcome to 104 Belgian Green! 3 bedrooms, primary with large ensuite and walk in closet, a second full bathroom. Open concept main living area with plenty of large windows and light. Ceramic time in the kitchen / dining. newer fridge and dishwasher Fresh paint, Back splash, Hwt sub flooring in bathrooms- this home is in a great neighborhood, Call today.

## **Community Information**

Address 104 Belgian Green Drive

Subdivision Prairie Creek
City Fort McMurray
County Wood Buffalo

Province Alberta
Postal Code T9H5M7