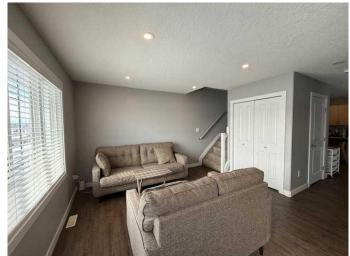

# \$299,900

2 Bedroom, 2.00 Bathroom, 865 sqft Residential on 0.07 Acres

Westgate., Grande Prairie, Alberta

This excellent condition half duplex is located in Westgate across from a playground & pond.

The main floor consists of the living room, kitchen, dining & half bath. Access to the fenced yard and garage is off the dining area. Upstairs you will find two good sized bedrooms and a full bathroom. The laundry is located in the basement. The basement is ready for development with the bathroom plumbing roughed in. This property would be excellent addition for an Investor who wants to maintain the current Tenant or for a first time buyer. Note: home builder sq ft is 960 sq ft but based on RMS for a duplex it has to be recorded at 865 sq ft