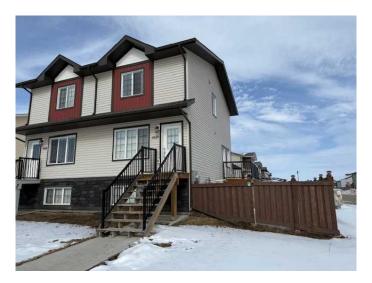

# \$299,900 - 11426 106 Avenue, Grande Prairie

MLS® #A2203971

# \$299,900

2 Bedroom, 2.00 Bathroom, 865 sqft Residential on 0.07 Acres

Westgate., Grande Prairie, Alberta

This excellent condition half duplex is located in Westgate across from a playground & pond.

The main floor consists of the living room, kitchen, dining & half bath. Access to the fenced yard and garage is off the dining area. Upstairs you will find two good sized bedrooms and a full bathroom. The laundry is located in the basement. The basement is ready for development with the bathroom plumbing roughed in. This property would be excellent addition for an Investor who wants to maintain the current Tenant or for a first time buyer. Note: home builder sq ft is 960 sq ft but based on RMS for a duplex it has to be recorded at 865 sq ft

#### **Exterior**

Exterior Features None

Lot Description Back Lane, Irregular Lot, Landscaped

Roof Asphalt Shingle

Construction Vinyl Siding, Wood Frame

Foundation Poured Concrete