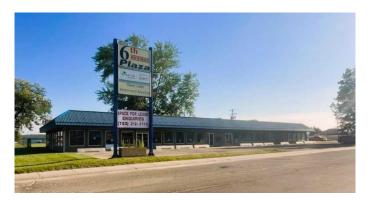

# \$1,300 - 113 6 Avenue Nw, Slave Lake

MLS® #A2203986

### \$1,300

0 Bedroom, 0.00 Bathroom, Commercial on 0.00 Acres

NONE, Slave Lake, Alberta

Great location for your next Business
Venture... in 6th Ave Plaza, located on a very visible corner in the NW with 2 Anchor
Tenants. This unit has approximately 920 sq ft, currently has a Showroom, Office, and 3 Pc Bath and Back Loading Door. Wheel Chair Accessible Entry with plenty of parking, Rent includes all utilities aside from power, exterior maintenance, snow removal and lawn care.
Negotiable lease options are available.