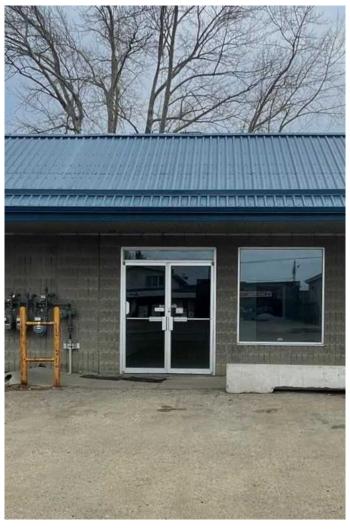

### \$1,300

0 Bedroom, 0.00 Bathroom, Commercial on 0.00 Acres

NONE, Slave Lake, Alberta

Great location for your next Business
Venture... in 6th Ave Plaza, located on a very visible corner in the NW with 2 Anchor
Tenants. This unit has approximately 920 sq ft, currently has a Showroom, Office, and 3 Pc Bath and Back Loading Door. Wheel Chair Accessible Entry with plenty of parking, Rent includes all utilities aside from power, exterior maintenance, snow removal and lawn care.
Negotiable lease options are available.