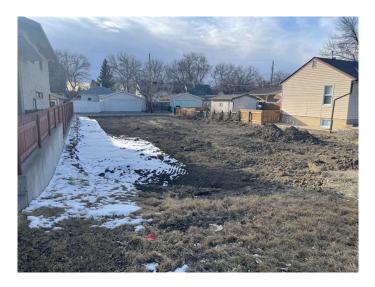

#### \$220,000

0 Bedroom, 0.00 Bathroom, Land on 0.14 Acres

Fleetwood, Lethbridge, Alberta

Vacant and cleared residential lot in the mature neighborhood of Fleetwood! This 50' x 120' lot is ready for you to build your dream home. A great opportunity for either a spacious single-family residence or a new duplex. Plans are available upon request.