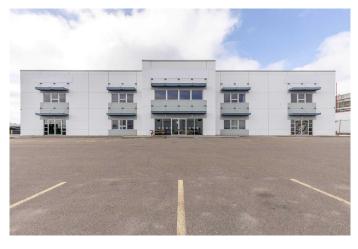

## \$11

0 Bedroom, 0.00 Bathroom, Commercial on 0.00 Acres

Shackleford Industrial Park, Lethbridge, Alberta

This industrial property features a 24 foot clear height and just under 10,000 square feet of open space. Located in Shackleford Industrial Park close to other established businesses and with quick access to major roads, this property presents an excellent opportunity to grow your business.