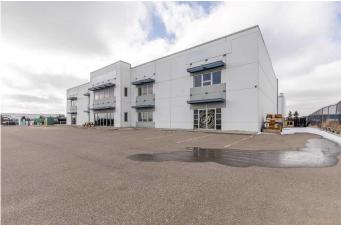

## \$11

0 Bedroom, 0.00 Bathroom, Commercial on 0.00 Acres

Shackleford Industrial Park, Lethbridge, Alberta

This industrial property features a 24 foot clear height and just under 10,000 square feet of open space. Located in Shackleford Industrial Park close to other established businesses and with quick access to major roads, this property presents an excellent opportunity to grow your business.