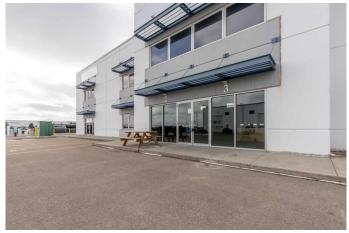

## \$11

0 Bedroom, 0.00 Bathroom, Commercial on 0.00 Acres

Shackleford Industrial Park, Lethbridge, Alberta

This industrial property features a 24 foot clear height and just under 10,000 square feet of open space. Located in Shackleford Industrial Park close to other established businesses and with quick access to major roads, this property presents an excellent opportunity to grow your business.