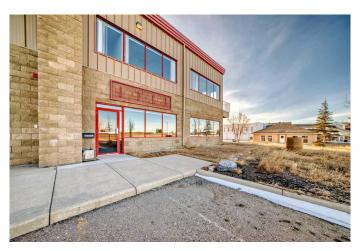

#### \$15

0 Bedroom, 0.00 Bathroom, Commercial on 0.00 Acres

Springbank, Rural Rocky View County, Alberta

Located in Rocky View County, this 21,600 SF standalone commercial property offers a versatile mix of warehouse, office, and educational space, making it ideal for logistics, manufacturing, e-commerce, professional services, and training/educational institutions. With multiple leasing configurations, and excellent access to Stoney Trail & Highway 1, this property is a perfect fit for businesses and organizations looking for convenience, functionality, and expansion potential.

### Key Features:

- \*Warehouse (10,168 SF) with high ceilings & 1 loading dock access
- \*Office spaces up to 10,182 SF, plus a 1,250 SF standalone unit
- \* Suitable for education/training centers, office-based businesses & light industrial users
- \* Triple Net Lease (NNN) â€" Additional rent includes TMI & shared utilities
- \* Ample parking & prime location near major transport routes
- \* Flexible leasing options â€" lease the full space or divide into up to 3 tenancies