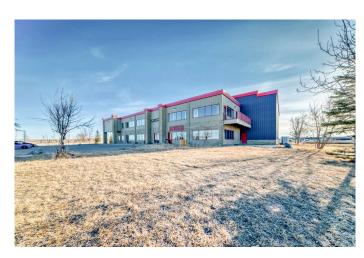

#### \$15

0 Bedroom, 0.00 Bathroom, Commercial on 0.00 Acres

Springbank, Rural Rocky View County, Alberta

Located in Rocky View County, this 21,600 SF standalone commercial property offers a versatile mix of warehouse, office, and educational space, making it ideal for logistics, manufacturing, e-commerce, professional services, and training/educational institutions. With multiple leasing configurations, and excellent access to Stoney Trail & Highway 1, this property is a perfect fit for businesses and organizations looking for convenience, functionality, and expansion potential.

### Key Features:

- \*Warehouse (10,168 SF) with high ceilings & 1 loading dock access
- \*Office spaces up to 10,182 SF, plus a 1,250 SF standalone unit
- \* Suitable for education/training centers, office-based businesses & light industrial users
- \* Triple Net Lease (NNN) â€" Additional rent includes TMI & shared utilities
- \* Ample parking & prime location near major transport routes
- \* Flexible leasing options â€" lease the full space or divide into up to 3 tenancies