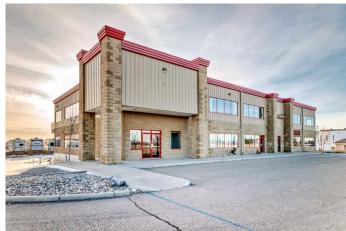

#### \$15

0 Bedroom, 0.00 Bathroom, Commercial on 0.00 Acres

Springbank, Rural Rocky View County, Alberta

Located in Rocky View County, this 21,600 SF standalone commercial property offers a versatile mix of warehouse, office, and educational space, making it ideal for logistics, manufacturing, e-commerce, professional services, and training/educational institutions. With multiple leasing configurations, and excellent access to Stoney Trail & Highway 1, this property is a perfect fit for businesses and organizations looking for convenience, functionality, and expansion potential.

### Key Features:

- \*Warehouse (10,168 SF) with high ceilings & 1 loading dock access
- \*Office spaces up to 10,182 SF, plus a 1,250 SF standalone unit
- \* Suitable for education/training centers, office-based businesses & light industrial users
- \* Triple Net Lease (NNN) â€" Additional rent includes TMI & shared utilities
- \* Ample parking & prime location near major transport routes
- \* Flexible leasing options â€" lease the full space or divide into up to 3 tenancies