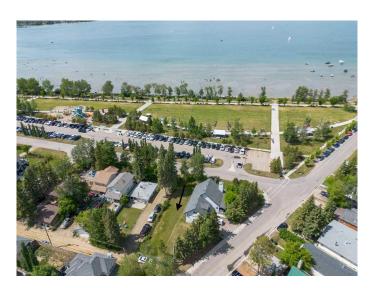

#### \$340,000

0 Bedroom, 0.00 Bathroom, Land on 0.09 Acres

Cottage Area, Sylvan Lake, Alberta

This is an amazing lot and an opportunity to own a lot like this one doesn't come up often. You are across the road from the lake! Located at 4003 Lakeshore Drive in Sylvan Lake. Build your dream home here and you will capture all the incredible views that Sylvan Lake has to offer from your home, deck and outside spaces. It's a quick walk to the beach, playgrounds, restaurants and shopping.