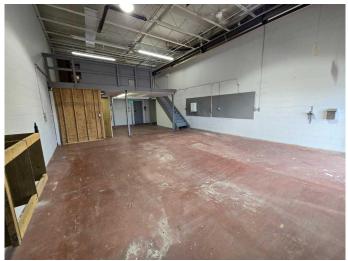

#### \$12

0 Bedroom, 0.00 Bathroom, Commercial on 0.00 Acres

Northlands Industrial Park, Red Deer, Alberta

This 1,169 SF mixed use industrial unit, located in Northlands Industrial Park, is available for lease. The unit features a wide-open shop area with (1) 12' x 14' overhead door, a storage room, one washroom, and an open storage mezzanine for additional space. Ample paved parking is available directly in front of the unit. The property is located along Gaetz (50th) Avenue and is just minutes away from Highway 11A, Highway 2, and Highway 2A. Additional Rent is \$5.00 per square foot for the 2025 budget year.