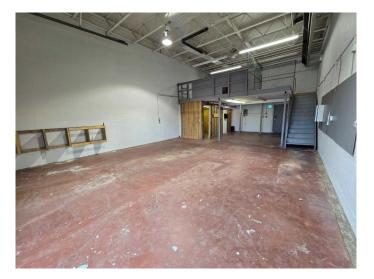

#### \$12

0 Bedroom, 0.00 Bathroom, Commercial on 0.00 Acres

Northlands Industrial Park, Red Deer, Alberta

This 1,169 SF mixed use industrial unit, located in Northlands Industrial Park, is available for lease. The unit features a wide-open shop area with (1) 12' x 14' overhead door, a storage room, one washroom, and an open storage mezzanine for additional space. Ample paved parking is available directly in front of the unit. The property is located along Gaetz (50th) Avenue and is just minutes away from Highway 11A, Highway 2, and Highway 2A. Additional Rent is \$5.00 per square foot for the 2025 budget year.