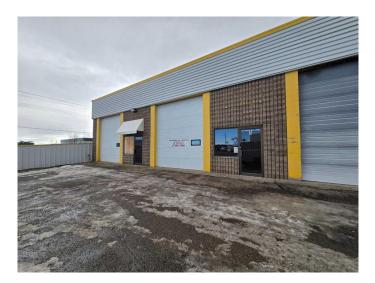

#### \$12

0 Bedroom, 0.00 Bathroom, Commercial on 0.00 Acres

Northlands Industrial Park, Red Deer, Alberta

This 1,169 SF mixed use industrial unit, located in Northlands Industrial Park, is available for lease. The unit features a wide-open shop area with (1) 12' x 14' overhead door, a storage room, one washroom, and an open storage mezzanine for additional space. Ample paved parking is available directly in front of the unit. The property is located along Gaetz (50th) Avenue and is just minutes away from Highway 11A, Highway 2, and Highway 2A. Additional Rent is \$5.00 per square foot for the 2025 budget year.