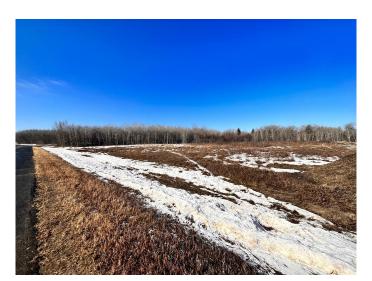

## \$65,000

0 Bedroom, 0.00 Bathroom, Land on 1.75 Acres

NONE, Rural Wainwright No. 61, M.D. of, Alberta

1.75 acre lot located in Ascot Heights which is know for its well treed lots and is a great family neighborhood within minutes from town.

Adjacent lot is also for sale. \*GST to be added to purchase price.