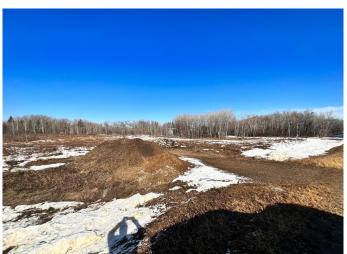

## \$65,000

0 Bedroom, 0.00 Bathroom, Land on 1.75 Acres

NONE, Rural Wainwright No. 61, M.D. of, Alberta

1.75 acre lot located in Ascot Heights which is know for its well treed lots and is a great family neighborhood within minutes from town.

Adjacent lot is also for sale. \*GST to be added to purchase price.