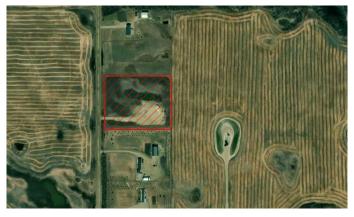

## \$176,500

0 Bedroom, 0.00 Bathroom, Land on 5.00 Acres

NONE, Rural, Saskatchewan

This 5 acre parcel is prepped and ready to build your perfect acerage home on. Minutes east from lloydminster this drive is pavement to the driveway. The land is completely fenced with 4 wire fencing. The land has been worked and graded to prepare the yard, driveway and house site. A new water well is drilled and ready to use. The water quality and quantity is great. The land is under the RM of Britannia which can provide flexibility for building shops or have a property with residential and commercial applications. There is a small water area which collects run off and adds to the aesthetic of the land. This land is great location and had a lot of the initial hard and expensive work already done. Take a look today.