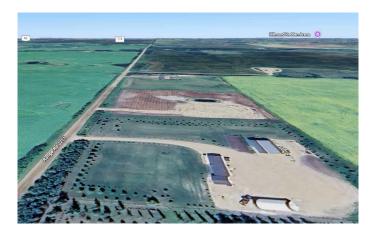

## \$176,500

0 Bedroom, 0.00 Bathroom, Land on 5.00 Acres

NONE, Rural, Saskatchewan

This 5 acre parcel is prepped and ready to build your perfect acerage home on. Minutes east from lloydminster this drive is pavement to the driveway. The land is completely fenced with 4 wire fencing. The land has been worked and graded to prepare the yard, driveway and house site. A new water well is drilled and ready to use. The water quality and quantity is great. The land is under the RM of Britannia which can provide flexibility for building shops or have a property with residential and commercial applications. There is a small water area which collects run off and adds to the aesthetic of the land. This land is great location and had a lot of the initial hard and expensive work already done. Take a look today.