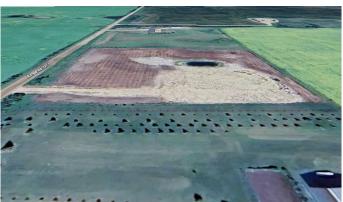

## \$176,500

0 Bedroom, 0.00 Bathroom, Land on 5.00 Acres

NONE, Rural, Saskatchewan

This 5 acre parcel is prepped and ready to build your perfect acerage home on. Minutes east from lloydminster this drive is pavement to the driveway. The land is completely fenced with 4 wire fencing. The land has been worked and graded to prepare the yard, driveway and house site. A new water well is drilled and ready to use. The water quality and quantity is great. The land is under the RM of Britannia which can provide flexibility for building shops or have a property with residential and commercial applications. There is a small water area which collects run off and adds to the aesthetic of the land. This land is great location and had a lot of the initial hard and expensive work already done. Take a look today.