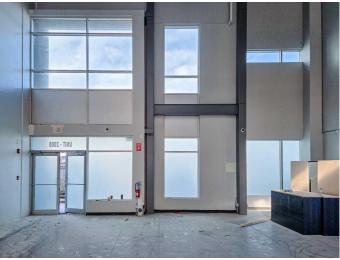

#### \$14

0 Bedroom, 0.00 Bathroom, Commercial on 0.00 Acres

NONE, Airdrie, Alberta

\*CONDITONALLY LEASED.\* This 4,845 SF â€~A' class industrial bay is located in Airdrie's Highland Park Industrial, the city's newest industrial park with high-quality architectural standards. Developed by Beedie and recognized for excellence by the Urban Development Institute. This bay features one drive-in door (12' W x 14' H), one dock door (9' W x 10' H), 200 Amps of power, 26' clear ceiling height, T5HO lighting, two skylights, ESFR sprinklers, and seven reserved parking stalls. The landlord will build a washroom, and office space can be build to suit. Airdrie offers no business tax and lower property taxes compared to Calgary. Lease rates start at \$14.00 PSF plus \$4.27 operating costs (2025 est.), for a total of \$18.27 PSF.