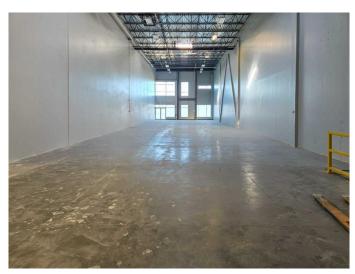

#### \$14

0 Bedroom, 0.00 Bathroom, Commercial on 0.00 Acres

NONE, Airdrie, Alberta

\*CONDITONALLY LEASED.\* This 4,845 SF â€~A' class industrial bay is located in Airdrie's Highland Park Industrial, the city's newest industrial park with high-quality architectural standards. Developed by Beedie and recognized for excellence by the Urban Development Institute. This bay features one drive-in door (12' W x 14' H), one dock door (9' W x 10' H), 200 Amps of power, 26' clear ceiling height, T5HO lighting, two skylights, ESFR sprinklers, and seven reserved parking stalls. The landlord will build a washroom, and office space can be build to suit. Airdrie offers no business tax and lower property taxes compared to Calgary. Lease rates start at \$14.00 PSF plus \$4.27 operating costs (2025 est.), for a total of \$18.27 PSF.