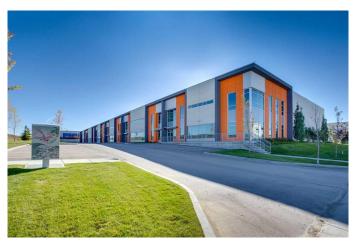

#### \$14

0 Bedroom, 0.00 Bathroom, Commercial on 0.00 Acres

NONE, Airdrie, Alberta

\*CONDITONALLY LEASED.\* This 4,845 SF â€~A' class industrial bay is located in Airdrie's Highland Park Industrial, the city's newest industrial park with high-quality architectural standards. Developed by Beedie and recognized for excellence by the Urban Development Institute. This bay features one drive-in door (12' W x 14' H), one dock door (9' W x 10' H), 200 Amps of power, 26' clear ceiling height, T5HO lighting, two skylights, ESFR sprinklers, and seven reserved parking stalls. The landlord will build a washroom, and office space can be build to suit. Airdrie offers no business tax and lower property taxes compared to Calgary. Lease rates start at \$14.00 PSF plus \$4.27 operating costs (2025 est.), for a total of \$18.27 PSF.