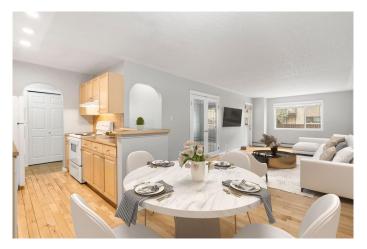

# \$249,000

2 Bedroom, 1.00 Bathroom, 828 sqft Residential on 0.00 Acres

Bridgeland/Riverside, Calgary, Alberta

Absolutely Fabulous Location!!! Spacious 2-bedroom condo right in the buzzing heart of Bridgeland. Stroll to downtown, East Village, the Bow River Pathway, C-Train, and all the hip amenities that trendy Bridgeland has to offer! This top-floor gem checks all the boxes: two roomy bedrooms, a fabulous 4-piece bath, an open-concept kitchen, dining & living area, plus in-suite laundry featuring a shiny new LG washer/dryer combo. But wait, there's moreâ€"a huge balcony and your very own assigned COVERED parking spot! Brand new carpets, and professionally cleanedâ€"this beauty is all set and waiting for its new lucky owners!

### **Essential Information**

MLS® # A2204740 Price \$249,000

Bedrooms 2

Bathrooms 1.00

Full Baths 1

Square Footage 828

Acres 0.00

Year Built 1978