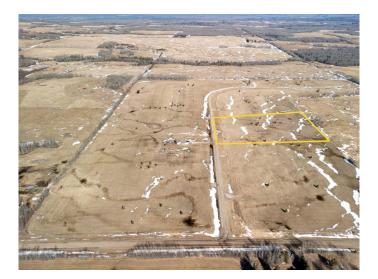

### \$109,900

0 Bedroom, 0.00 Bathroom, Land on 7.81 Acres

NONE, Rural Woodlands County, Alberta

Lovely location just off the pavement east of Whitecourt. These lots range from 5 acres to 10.9 acres. Use your own developer to build your dream home. Lots have very good views, excellent roads, gas and power to the property lines, and good water in the area. GST included in the list price