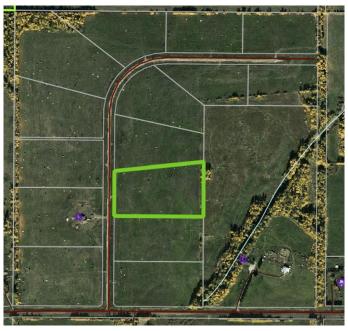

### \$109,900

0 Bedroom, 0.00 Bathroom, Land on 7.81 Acres

NONE, Rural Woodlands County, Alberta

Lovely location just off the pavement east of Whitecourt. These lots range from 5 acres to 10.9 acres. Use your own developer to build your dream home. Lots have very good views, excellent roads, gas and power to the property lines, and good water in the area. GST included in the list price

## **Community Information**

Address Block 1 Lot 4 Eastwood Ridge Estates

Subdivision NONE

City Rural Woodlands County

County Woodlands County

Province Alberta
Postal Code T7S 2A2